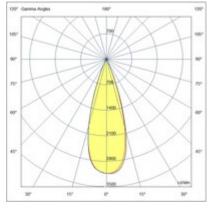

| Code                          | 6525-72-463                 |
|-------------------------------|-----------------------------|
| Туре                          | Track spotlight             |
| Eancode                       | 8019282553007               |
| Customs tariff                | 94051190                    |
| Color                         | Black                       |
| Material                      | Aluminum frame              |
| IP                            | IP20                        |
| IK                            | 04                          |
| Insulation Class              | CL3                         |
| Operating ambient temperature | -20+35°C                    |
| Years of warranty             | 3                           |
| Item Dimensions               | 185x35mm Ø35mm - 0.1kg      |
| Packaging Dimensions          | 210x115x50mm - 0.2kg        |
|                               | Light Source 1              |
| Light source                  | LED Built-in                |
| LED Characteristics           | СОВ                         |
| Light Source Lumen            | 530 lm                      |
| Item Lumen                    | 451 lm                      |
| Color Temperature             | Warm white 3000K            |
| Optics                        |                             |
| Minimum CRI                   | >90                         |
| Luminous Flux Maintenance     | 50.000h L80 B10             |
| Energy Efficiency Class       | E                           |
|                               | Electrical specifications 1 |
| Input Voltage                 | 48V DC                      |
| Total Absorbed Power          | 6W                          |
| Driver                        | Included                    |
| Control System                | On/Off                      |
|                               |                             |