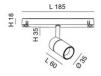

| Code                          | 6525-72-463                 |
|-------------------------------|-----------------------------|
| Туре                          | Track spotlight             |
| Eancode                       | 8019282553007               |
| Customs tariff                | 94051190                    |
| Color                         | Black                       |
| Material                      | Aluminum frame              |
| IP                            | IP20                        |
| IK                            | 04                          |
| Insulation Class              | CL3                         |
| Operating ambient temperature | -20+35°C                    |
| Years of warranty             | 3                           |
| Item Dimensions               | 185x35mm Ø35mm - 0.1kg      |
| Packaging Dimensions          | 210x115x50mm - 0.2kg        |
|                               | Light Source 1              |
| Light source                  | LED Built-in                |
| LED Characteristics           | СОВ                         |
| Light Source Lumen            | 530 lm                      |
| Item Lumen                    | 451 lm                      |
| Color Temperature             | Warm white 3000K            |
| Optics                        |                             |
| Minimum CRI                   | >90                         |
| Luminous Flux Maintenance     | 50.000h L80 B10             |
| Energy Efficiency Class       | E                           |
|                               | Electrical specifications 1 |
| Input Voltage                 | 48V DC                      |
| Total Absorbed Power          | 6W                          |
| Driver                        | Included                    |
| Control System                | On/Off                      |
|                               |                             |