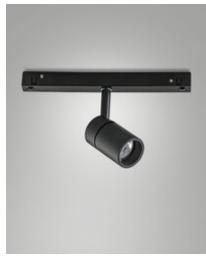

Fabas Luce S.p.a. Via Luigi Talamoni 75, 20861 BRUGHERIO MB - ITALY Tel. +39 039 890691 Fax. +39 039 2142208 info@fabasluce.it - www.fabasluce.it

**Ermes spotlight 6W**Thanks to its compact design, the 6W ERMES spotlight for 48V profile system is a lighting device designed to be mounted on 48V tracks. This type of spotlight is ideal for highlighting particular areas or objects in an environment. Available with three types of optics, two color temperatures, in either white or black finishing, On-Off and DALI.

| Code                          | 6525-72-463                 |
|-------------------------------|-----------------------------|
| Туре                          | Track spotlight             |
| Eancode                       | 8019282553007               |
| Customs tariff                | 94051190                    |
| Color                         | Black                       |
| Material                      | Aluminum frame              |
| IP                            | IP20                        |
| IK                            | 04                          |
| Insulation Class              | CL3                         |
| Operating ambient temperature | -20+35°C                    |
| Years of warranty             | 3                           |
| Item Dimensions               | 185x35mm Ø35mm - 0.1kg      |
| Packaging Dimensions          | 210x115x50mm - 0.2kg        |
|                               | Light Source 1              |
| Light source                  | LED Built-in                |
| LED Characteristics           | СОВ                         |
| Light Source Lumen            | 530 lm                      |
| Item Lumen                    | 451 lm                      |
| Color Temperature             | Warm white 3000K            |
| Optics                        |                             |
| Minimum CRI                   | >90                         |
| Luminous Flux Maintenance     | 50.000h L80 B10             |
| Energy Efficiency Class       | E                           |
|                               | Electrical specifications 1 |
| Input Voltage                 | 48V DC                      |
| Total Absorbed Power          | 6W                          |
| Driver                        | Included                    |
| Control System                | On/Off                      |
|                               |                             |