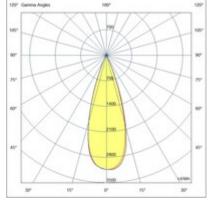

| Code                          | 6525-72-466                 |
|-------------------------------|-----------------------------|
| Туре                          | Track spotlight             |
| Eancode                       | 8019282553014               |
| Customs tariff                | 94051190                    |
| Color                         | Black                       |
| Material                      | Aluminum frame              |
| IP                            | IP20                        |
| IK                            | 04                          |
| Insulation Class              | CL3                         |
| Operating ambient temperature | -20+35°C                    |
| Years of warranty             | 3                           |
| Item Dimensions               | 185x35mm Ø35mm - 0.1kg      |
| Packaging Dimensions          | 210x115x50mm - 0.2kg        |
|                               | Light Source 1              |
| Light source                  | LED Built-in                |
| LED Characteristics           | СОВ                         |
| Light Source Lumen            | 530 lm                      |
| Item Lumen                    | 451 lm                      |
| Color Temperature             | Warm white 3000K            |
| Optics                        | 34°                         |
| Minimum CRI                   | >90                         |
| Luminous Flux Maintenance     | 50.000h L80 B10             |
| Energy Efficiency Class       | E                           |
|                               | Electrical specifications 1 |
| Input Voltage                 | 48V DC                      |
| Total Absorbed Power          | 6W                          |
| Driver                        | Included                    |
| Control System                | DALI                        |
|                               |                             |