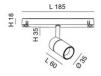

| Code                          | 6525-72-466                 |
|-------------------------------|-----------------------------|
| Туре                          | Track spotlight             |
| Eancode                       | 8019282553014               |
| Customs tariff                | 94051190                    |
| Color                         | Black                       |
| Material                      | Aluminum frame              |
| IP                            | IP20                        |
| IK                            | 04                          |
| Insulation Class              | CL3                         |
| Operating ambient temperature | -20+35°C                    |
| Years of warranty             | 3                           |
| Item Dimensions               | 185x35mm Ø35mm - 0.1kg      |
| Packaging Dimensions          | 210x115x50mm - 0.2kg        |
|                               | Light Source 1              |
| Light source                  | LED Built-in                |
| LED Characteristics           | СОВ                         |
| Light Source Lumen            | 530 lm                      |
| Item Lumen                    | 451 lm                      |
| Color Temperature             | Warm white 3000K            |
| Optics                        | 34°                         |
| Minimum CRI                   | >90                         |
| Luminous Flux Maintenance     | 50.000h L80 B10             |
| Energy Efficiency Class       | E                           |
|                               | Electrical specifications 1 |
| Input Voltage                 | 48V DC                      |
| Total Absorbed Power          | 6W                          |
| Driver                        | Included                    |
| Control System                | DALI                        |
|                               |                             |