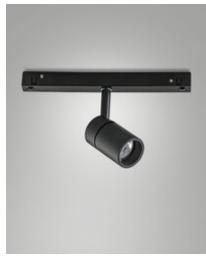

Fabas Luce S.p.a. Via Luigi Talamoni 75, 20861 BRUGHERIO MB - ITALY Tel. +39 039 890691 Fax. +39 039 2142208 info@fabasluce.it - www.fabasluce.it

**Ermes spotlight 6W**Thanks to its compact design, the 6W ERMES spotlight for 48V profile system is a lighting device designed to be mounted on 48V tracks. This type of spotlight is ideal for highlighting particular areas or objects in an environment. Available with three types of optics, two color temperatures, in either white or black finishing, On-Off and DALI.

| Code                          | 6525-72-466                 |
|-------------------------------|-----------------------------|
| Туре                          | Track spotlight             |
| Eancode                       | 8019282553014               |
| Customs tariff                | 94051190                    |
| Color                         | Black                       |
| Material                      | Aluminum frame              |
| IP                            | IP20                        |
| IK                            | 04                          |
| Insulation Class              | CL3                         |
| Operating ambient temperature | -20+35°C                    |
| Years of warranty             | 3                           |
| Item Dimensions               | 185x35mm Ø35mm - 0.1kg      |
| Packaging Dimensions          | 210x115x50mm - 0.2kg        |
|                               | Light Source 1              |
| Light source                  | LED Built-in                |
| LED Characteristics           | СОВ                         |
| Light Source Lumen            | 530 lm                      |
| Item Lumen                    | 451 lm                      |
| Color Temperature             | Warm white 3000K            |
| Optics                        | 34°                         |
| Minimum CRI                   | >90                         |
| Luminous Flux Maintenance     | 50.000h L80 B10             |
| Energy Efficiency Class       | E                           |
|                               | Electrical specifications 1 |
| Input Voltage                 | 48V DC                      |
| Total Absorbed Power          | 6W                          |
| Driver                        | Included                    |
| Control System                | DALI                        |
|                               |                             |