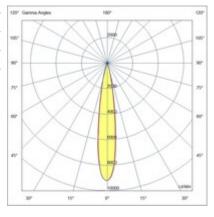

| Code                          | 6525-73-253                 |
|-------------------------------|-----------------------------|
| Туре                          | Track spotlight             |
| Eancode                       | 8019282552819               |
| Customs tariff                | 94051190                    |
| Color                         | White                       |
| Material                      | Aluminum frame              |
| IP                            | IP20                        |
| IK                            | 04                          |
| Insulation Class              | (II)<br>CL3                 |
| Operating ambient temperature | -20+35°C                    |
| Years of warranty             | 3                           |
| Item Dimensions               | 185x35mm Ø35mm - 0.1kg      |
| Packaging Dimensions          | 210x115x50mm - 0.2kg        |
|                               | Light Source 1              |
| Light source                  | LED Built-in                |
| LED Characteristics           | COB                         |
| Light Source Lumen            | 500 lm                      |
| Item Lumen                    | 438 lm                      |
| Color Temperature             | Warm White 2700K            |
| Optics                        |                             |
| Minimum CRI                   | >90                         |
| Luminous Flux Maintenance     | 50.000h L80 B10             |
| Energy Efficiency Class       | E                           |
|                               | Electrical specifications 1 |
| Input Voltage                 | 48V DC                      |
| Total Absorbed Power          | 6W                          |
| Control System                | On/Off                      |
|                               |                             |