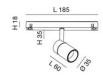

| Code                          | 6525-73-253                 |
|-------------------------------|-----------------------------|
| Туре                          | Track spotlight             |
| Eancode                       | 8019282552819               |
| Customs tariff                | 94051190                    |
| Color                         | White                       |
| Material                      | Aluminum frame              |
| IP                            | IP20                        |
| IK                            | 04                          |
| Insulation Class              | (II)<br>CL3                 |
| Operating ambient temperature | -20+35°C                    |
| Years of warranty             | 3                           |
| Item Dimensions               | 185x35mm Ø35mm - 0.1kg      |
| Packaging Dimensions          | 210x115x50mm - 0.2kg        |
|                               | Light Source 1              |
| Light source                  | LED Built-in                |
| LED Characteristics           | COB                         |
| Light Source Lumen            | 500 lm                      |
| Item Lumen                    | 438 lm                      |
| Color Temperature             | Warm White 2700K            |
| Optics                        |                             |
| Minimum CRI                   | >90                         |
| Luminous Flux Maintenance     | 50.000h L80 B10             |
| Energy Efficiency Class       | E                           |
|                               | Electrical specifications 1 |
| Input Voltage                 | 48V DC                      |
| Total Absorbed Power          | 6W                          |
| Control System                | On/Off                      |
|                               |                             |