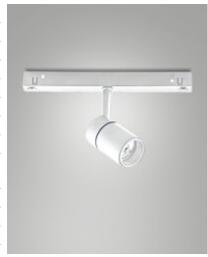

Fabas Luce S.p.a. Via Luigi Talamoni 75, 20861 BRUGHERIO MB - ITALY Tel. +39 039 890691 Fax. +39 039 2142208 info@fabasluce.it - www.fabasluce.it

**Ermes spotlight 6W**Thanks to its compact design, the 6W ERMES spotlight for 48V profile system is a lighting device designed to be mounted on 48V tracks. This type of spotlight is ideal for highlighting particular areas or objects in an environment. Available with three types of optics, two color temperatures, in either white or black finishing, On-Off and DALI.