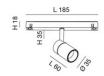

| Code                          | 6525-73-256                 |
|-------------------------------|-----------------------------|
| Туре                          | Track spotlight             |
| Eancode                       | 8019282552802               |
| Customs tariff                | 94051190                    |
| Color                         | White                       |
| Material                      | Aluminum frame              |
| IP                            | IP20                        |
| IK                            | 04                          |
| Insulation Class              | CL3                         |
| Operating ambient temperature | -20+35°C                    |
| Years of warranty             | 3                           |
| Item Dimensions               | 185x35mm Ø35mm - 0.1kg      |
| Packaging Dimensions          | 210x115x50mm - 0.2kg        |
|                               | Light Source 1              |
| Light source                  | LED Built-in                |
| LED Characteristics           | COB                         |
| Light Source Lumen            | 500 lm                      |
| Item Lumen                    | 438 lm                      |
| Color Temperature             | Warm White 2700K            |
| Optics                        |                             |
| Minimum CRI                   | >90                         |
| Luminous Flux Maintenance     | 50.000h L80 B10             |
| Energy Efficiency Class       | Î E                         |
|                               | Electrical specifications 1 |
| Input Voltage                 | 48V DC                      |
| Total Absorbed Power          | 6W                          |
| Control System                | DALI                        |