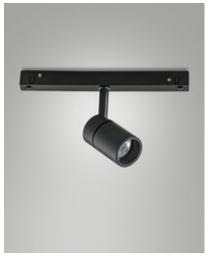

Fabas Luce S.p.a. Via Luigi Talamoni 75, 20861 BRUGHERIO MB - ITALY Tel. +39 039 890691 Fax. +39 039 2142208 info@fabasluce.it - www.fabasluce.it

**Ermes spotlight 6W**Thanks to its compact design, the 6W ERMES spotlight for 48V profile system is a lighting device designed to be mounted on 48V tracks. This type of spotlight is ideal for highlighting particular areas or objects in an environment. Available with three types of optics, two color temperatures, in either white or black finishing, On-Off and DALI.

| Code                                       | 6525-73-266                                              |
|--------------------------------------------|----------------------------------------------------------|
| Туре                                       | Track spotlight                                          |
| Eancode                                    | 8019282552864                                            |
| Customs tariff                             | 94051190                                                 |
| Color                                      | Black                                                    |
| Material                                   | Aluminum frame                                           |
| IP                                         | IP20                                                     |
| IK                                         | 04                                                       |
| Insulation Class                           | CL3                                                      |
| Operating ambient temperature              | -20+35°C                                                 |
| Years of warranty                          | 3                                                        |
| Item Dimensions                            | 185x35mm Ø35mm - 0.1kg                                   |
| Packaging Dimensions                       | 210x115x50mm - 0.2kg                                     |
|                                            | Light Source 1                                           |
| Light source                               | LED Built-in                                             |
| LED Characteristics                        | COB                                                      |
| Light Source Lumen                         | 500 lm                                                   |
| Item Lumen                                 | 438 lm                                                   |
|                                            | 100 IIII                                                 |
| Color Temperature                          | Warm White 2700K                                         |
| Optics                                     |                                                          |
| -                                          | Warm White 2700K                                         |
| Optics                                     | Warm White 2700K<br>16°                                  |
| Optics<br>Minimum CRI                      | Warm White 2700K 16° >90                                 |
| Optics<br>Minimum CRI                      | Warm White 2700K  16° >90  △ E                           |
| Optics Minimum CRI Energy Efficiency Class | Warm White 2700K  16° >90  A Electrical specifications 1 |