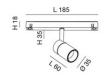

| Code                                       | 6525-73-266                                              |
|--------------------------------------------|----------------------------------------------------------|
| Туре                                       | Track spotlight                                          |
| Eancode                                    | 8019282552864                                            |
| Customs tariff                             | 94051190                                                 |
| Color                                      | Black                                                    |
| Material                                   | Aluminum frame                                           |
| IP                                         | IP20                                                     |
| IK                                         | 04                                                       |
| Insulation Class                           | CL3                                                      |
| Operating ambient temperature              | -20+35°C                                                 |
| Years of warranty                          | 3                                                        |
| Item Dimensions                            | 185x35mm Ø35mm - 0.1kg                                   |
| Packaging Dimensions                       | 210x115x50mm - 0.2kg                                     |
|                                            | Light Source 1                                           |
| Light source                               | LED Built-in                                             |
| LED Characteristics                        | COB                                                      |
| Light Source Lumen                         | 500 lm                                                   |
| Item Lumen                                 | 438 lm                                                   |
|                                            | 100 IIII                                                 |
| Color Temperature                          | Warm White 2700K                                         |
| Optics                                     |                                                          |
| -                                          | Warm White 2700K                                         |
| Optics                                     | Warm White 2700K<br>16°                                  |
| Optics<br>Minimum CRI                      | Warm White 2700K 16° >90                                 |
| Optics<br>Minimum CRI                      | Warm White 2700K  16° >90  △ E                           |
| Optics Minimum CRI Energy Efficiency Class | Warm White 2700K  16° >90  A Electrical specifications 1 |