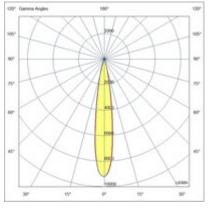

| Code                                       | 6525-73-266                                              |
|--------------------------------------------|----------------------------------------------------------|
| Туре                                       | Track spotlight                                          |
| Eancode                                    | 8019282552864                                            |
| Customs tariff                             | 94051190                                                 |
| Color                                      | Black                                                    |
| Material                                   | Aluminum frame                                           |
| IP                                         | IP20                                                     |
| IK                                         | 04                                                       |
| Insulation Class                           | CL3                                                      |
| Operating ambient temperature              | -20+35°C                                                 |
| Years of warranty                          | 3                                                        |
| Item Dimensions                            | 185x35mm Ø35mm - 0.1kg                                   |
| Packaging Dimensions                       | 210x115x50mm - 0.2kg                                     |
|                                            | Light Source 1                                           |
| Light source                               | LED Built-in                                             |
| LED Characteristics                        | COB                                                      |
| Light Source Lumen                         | 500 lm                                                   |
| Item Lumen                                 | 438 lm                                                   |
|                                            | 100 IIII                                                 |
| Color Temperature                          | Warm White 2700K                                         |
| Optics                                     |                                                          |
| -                                          | Warm White 2700K                                         |
| Optics                                     | Warm White 2700K<br>16°                                  |
| Optics<br>Minimum CRI                      | Warm White 2700K 16° >90                                 |
| Optics<br>Minimum CRI                      | Warm White 2700K  16° >90  △ E                           |
| Optics Minimum CRI Energy Efficiency Class | Warm White 2700K  16° >90  A Electrical specifications 1 |