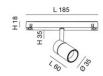

| Code                          | 6525-73-353                 |
|-------------------------------|-----------------------------|
| Туре                          | Track spotlight             |
| Eancode                       | 8019282551041               |
| Customs tariff                | 94051190                    |
| Color                         | White                       |
| Material                      | Aluminum frame              |
| IP                            | IP20                        |
| IK                            | 04                          |
| Insulation Class              | CL3                         |
| Operating ambient temperature | -20+35°C                    |
| Years of warranty             | 3                           |
| Item Dimensions               | 185x35mm Ø35mm - 0.1kg      |
| Packaging Dimensions          | 210x115x50mm - 0.2kg        |
|                               | Light Source 1              |
| Light source                  | LED Built-in                |
| LED Characteristics           | COB                         |
| Light Source Lumen            | 500 lm                      |
| Item Lumen                    | 454 lm                      |
| Color Temperature             | Warm White 2700K            |
| Optics                        | 24°                         |
| Minimum CRI                   | >90                         |
| Luminous Flux Maintenance     | 50.000h L80 B10             |
| Energy Efficiency Class       | Î E                         |
|                               | Electrical specifications 1 |
| Input Voltage                 | 48V DC                      |
| Total Absorbed Power          | 6W                          |
| Driver                        | Included                    |
| Control System                | On/Off                      |