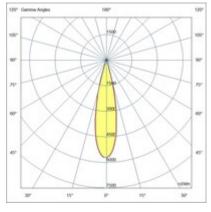

| Code                          | 6525-73-353                 |
|-------------------------------|-----------------------------|
| Туре                          | Track spotlight             |
| Eancode                       | 8019282551041               |
| Customs tariff                | 94051190                    |
| Color                         | White                       |
| Material                      | Aluminum frame              |
| IP                            | IP20                        |
| IK                            | 04                          |
| Insulation Class              | CL3                         |
| Operating ambient temperature | -20+35°C                    |
| Years of warranty             | 3                           |
| Item Dimensions               | 185x35mm Ø35mm - 0.1kg      |
| Packaging Dimensions          | 210x115x50mm - 0.2kg        |
|                               | Light Source 1              |
| Light source                  | LED Built-in                |
| LED Characteristics           | COB                         |
| Light Source Lumen            | 500 lm                      |
| Item Lumen                    | 454 lm                      |
| Color Temperature             | Warm White 2700K            |
| Optics                        | 24°                         |
| Minimum CRI                   | >90                         |
| Luminous Flux Maintenance     | 50.000h L80 B10             |
| Energy Efficiency Class       | Î E                         |
|                               | Electrical specifications 1 |
| Input Voltage                 | 48V DC                      |
| Total Absorbed Power          | 6W                          |
| Driver                        | Included                    |
| Control System                | On/Off                      |