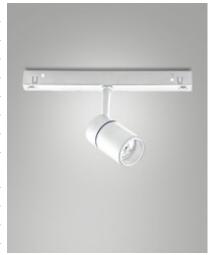

Fabas Luce S.p.a. Via Luigi Talamoni 75, 20861 BRUGHERIO MB - ITALY Tel. +39 039 890691 Fax. +39 039 2142208 info@fabasluce.it - www.fabasluce.it

**Ermes spotlight 6W**Thanks to its compact design, the 6W ERMES spotlight for 48V profile system is a lighting device designed to be mounted on 48V tracks. This type of spotlight is ideal for highlighting particular areas or objects in an environment. Available with three types of optics, two color temperatures, in either white or black finishing, On-Off and DALI.