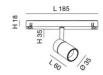

| Type Track spotlight  Eancode 8019282551096  Customs tariff 94051190  Color White  Material Aluminum frame |
|------------------------------------------------------------------------------------------------------------|
| Customs tariff 94051190 Color White                                                                        |
| Color White                                                                                                |
|                                                                                                            |
| Material Aluminum framo                                                                                    |
| Material                                                                                                   |
| IP IP20                                                                                                    |
| <b>IK</b> 04                                                                                               |
| Insulation Class  OL3                                                                                      |
| Operating ambient temperature -20+35°C                                                                     |
| Years of warranty 3                                                                                        |
| Item Dimensions 185x35mm Ø35mm - 0.1kg                                                                     |
| Packaging Dimensions   210x115x50mm - 0.2kg                                                                |
| Light Source 1                                                                                             |
| Light source LED Built-in                                                                                  |
| LED Characteristics COB                                                                                    |
| Light Source Lumen 500 lm                                                                                  |
| Item Lumen 454 lm                                                                                          |
| Color Temperature Warm White 2700K                                                                         |
| Optics 24°                                                                                                 |
| Minimum CRI >90                                                                                            |
| Luminous Flux Maintenance 50.000h L80 B10                                                                  |
| Energy Efficiency Class  A B C G E                                                                         |
| Electrical specifications 1                                                                                |
| Input Voltage 48V DC                                                                                       |
| Total Absorbed Power 6W                                                                                    |
| Driver Included                                                                                            |
| Control System DALI                                                                                        |