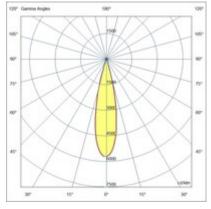

| Type Track spotlight  Eancode 8019282551096  Customs tariff 94051190  Color White  Material Aluminum frame |
|------------------------------------------------------------------------------------------------------------|
| Customs tariff 94051190 Color White                                                                        |
| Color White                                                                                                |
|                                                                                                            |
| Material Aluminum framo                                                                                    |
| Material                                                                                                   |
| IP IP20                                                                                                    |
| <b>IK</b> 04                                                                                               |
| Insulation Class  OL3                                                                                      |
| Operating ambient temperature -20+35°C                                                                     |
| Years of warranty 3                                                                                        |
| Item Dimensions 185x35mm Ø35mm - 0.1kg                                                                     |
| Packaging Dimensions   210x115x50mm - 0.2kg                                                                |
| Light Source 1                                                                                             |
| Light source LED Built-in                                                                                  |
| LED Characteristics COB                                                                                    |
| Light Source Lumen 500 lm                                                                                  |
| Item Lumen 454 lm                                                                                          |
| Color Temperature Warm White 2700K                                                                         |
| Optics 24°                                                                                                 |
| Minimum CRI >90                                                                                            |
| Luminous Flux Maintenance 50.000h L80 B10                                                                  |
| Energy Efficiency Class  A B C G E                                                                         |
| Electrical specifications 1                                                                                |
| Input Voltage 48V DC                                                                                       |
| Total Absorbed Power 6W                                                                                    |
| Driver Included                                                                                            |
| Control System DALI                                                                                        |