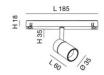

| Code                          | 6525-73-363                 |
|-------------------------------|-----------------------------|
| Туре                          | Track spotlight             |
| Eancode                       | 8019282551010               |
| Customs tariff                | 94051190                    |
| Color                         | Black                       |
| Material                      | Aluminum frame              |
| IP                            | IP20                        |
| IK                            | 04                          |
| Insulation Class              | CL3                         |
| Operating ambient temperature | -20+35°C                    |
| Years of warranty             | 3                           |
| Item Dimensions               | 185x35mm Ø35mm - 0.1kg      |
| Packaging Dimensions          | 210x115x50mm - 0.2kg        |
|                               | Light Source 1              |
| Light source                  | LED Built-in                |
| LED Characteristics           | COB                         |
| Light Source Lumen            | 500 lm                      |
| Item Lumen                    | 454 lm                      |
| Color Temperature             | Warm White 2700K            |
| Optics                        | 24°                         |
| Minimum CRI                   | >90                         |
| Luminous Flux Maintenance     | 50.000h L80 B10             |
| Energy Efficiency Class       | E                           |
|                               | Electrical specifications 1 |
| Input Voltage                 | 48V DC                      |
| Total Absorbed Power          | 6W                          |
| Driver                        | Included                    |
| Control System                | On/Off                      |