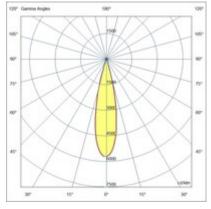

| Code                          | 6525-73-363                 |
|-------------------------------|-----------------------------|
| Туре                          | Track spotlight             |
| Eancode                       | 8019282551010               |
| Customs tariff                | 94051190                    |
| Color                         | Black                       |
| Material                      | Aluminum frame              |
| IP                            | IP20                        |
| IK                            | 04                          |
| Insulation Class              | CL3                         |
| Operating ambient temperature | -20+35°C                    |
| Years of warranty             | 3                           |
| Item Dimensions               | 185x35mm Ø35mm - 0.1kg      |
| Packaging Dimensions          | 210x115x50mm - 0.2kg        |
|                               | Light Source 1              |
| Light source                  | LED Built-in                |
| LED Characteristics           | COB                         |
| Light Source Lumen            | 500 lm                      |
| Item Lumen                    | 454 lm                      |
| Color Temperature             | Warm White 2700K            |
| Optics                        | 24°                         |
| Minimum CRI                   | >90                         |
| Luminous Flux Maintenance     | 50.000h L80 B10             |
| Energy Efficiency Class       | E                           |
|                               | Electrical specifications 1 |
| Input Voltage                 | 48V DC                      |
| Total Absorbed Power          | 6W                          |
| Driver                        | Included                    |
| Control System                | On/Off                      |