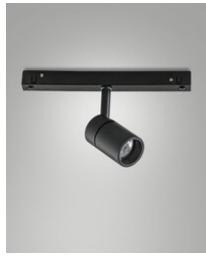

Fabas Luce S.p.a. Via Luigi Talamoni 75, 20861 BRUGHERIO MB - ITALY Tel. +39 039 890691 Fax. +39 039 2142208 info@fabasluce.it - www.fabasluce.it

**Ermes spotlight 6W**Thanks to its compact design, the 6W ERMES spotlight for 48V profile system is a lighting device designed to be mounted on 48V tracks. This type of spotlight is ideal for highlighting particular areas or objects in an environment. Available with three types of optics, two color temperatures, in either white or black finishing, On-Off and DALI.