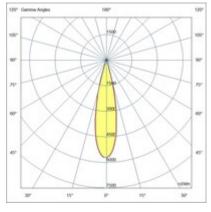

| Code                          | 6525-73-366                 |
|-------------------------------|-----------------------------|
| Туре                          | Track spotlight             |
| Eancode                       | 8019282551102               |
| Customs tariff                | 94051190                    |
| Color                         | Black                       |
| Material                      | Aluminum frame              |
| IP                            | IP20                        |
| IK                            | 04                          |
| Insulation Class              | CL3                         |
| Operating ambient temperature | -20+35°C                    |
| Years of warranty             | 3                           |
| Item Dimensions               | 185x35mm Ø35mm - 0.1kg      |
| Packaging Dimensions          | 210x115x50mm - 0.2kg        |
|                               | Light Source 1              |
| Light source                  | LED Built-in                |
| LED Characteristics           | СОВ                         |
| Light Source Lumen            | 500 lm                      |
| Item Lumen                    | 454 lm                      |
| Color Temperature             | Warm White 2700K            |
| Optics                        |                             |
| Minimum CRI                   | >90                         |
| Luminous Flux Maintenance     | 50.000h L80 B10             |
| Energy Efficiency Class       | Î E                         |
|                               | Electrical specifications 1 |
| Input Voltage                 | 48V DC                      |
| Total Absorbed Power          | 6W                          |
| Driver                        | Included                    |
| Control System                | DALI                        |