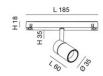

| Code                          | 6525-73-366                 |
|-------------------------------|-----------------------------|
| Туре                          | Track spotlight             |
| Eancode                       | 8019282551102               |
| Customs tariff                | 94051190                    |
| Color                         | Black                       |
| Material                      | Aluminum frame              |
| IP                            | IP20                        |
| IK                            | 04                          |
| Insulation Class              | CL3                         |
| Operating ambient temperature | -20+35°C                    |
| Years of warranty             | 3                           |
| Item Dimensions               | 185x35mm Ø35mm - 0.1kg      |
| Packaging Dimensions          | 210x115x50mm - 0.2kg        |
|                               | Light Source 1              |
| Light source                  | LED Built-in                |
| LED Characteristics           | СОВ                         |
| Light Source Lumen            | 500 lm                      |
| Item Lumen                    | 454 lm                      |
| Color Temperature             | Warm White 2700K            |
| Optics                        |                             |
| Minimum CRI                   | >90                         |
| Luminous Flux Maintenance     | 50.000h L80 B10             |
| Energy Efficiency Class       | Î E                         |
|                               | Electrical specifications 1 |
| Input Voltage                 | 48V DC                      |
| Total Absorbed Power          | 6W                          |
| Driver                        | Included                    |
| Control System                | DALI                        |