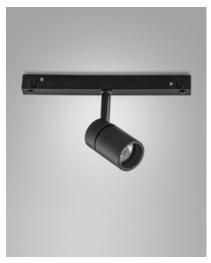

Fabas Luce S.p.a. Via Luigi Talamoni 75, 20861 BRUGHERIO MB - ITALY Tel. +39 039 890691 Fax. +39 039 2142208 info@fabasluce.it - www.fabasluce.it

**Ermes spotlight 6W**Thanks to its compact design, the 6W ERMES spotlight for 48V profile system is a lighting device designed to be mounted on 48V tracks. This type of spotlight is ideal for highlighting particular areas or objects in an environment. Available with three types of optics, two color temperatures, in either white or black finishing, On-Off and DALI.

| Code                          | 6525-73-366                 |
|-------------------------------|-----------------------------|
| Туре                          | Track spotlight             |
| Eancode                       | 8019282551102               |
| Customs tariff                | 94051190                    |
| Color                         | Black                       |
| Material                      | Aluminum frame              |
| IP                            | IP20                        |
| IK                            | 04                          |
| Insulation Class              | CL3                         |
| Operating ambient temperature | -20+35°C                    |
| Years of warranty             | 3                           |
| Item Dimensions               | 185x35mm Ø35mm - 0.1kg      |
| Packaging Dimensions          | 210x115x50mm - 0.2kg        |
|                               | Light Source 1              |
| Light source                  | LED Built-in                |
| LED Characteristics           | СОВ                         |
| Light Source Lumen            | 500 lm                      |
| Item Lumen                    | 454 lm                      |
| Color Temperature             | Warm White 2700K            |
| Optics                        |                             |
| Minimum CRI                   | >90                         |
| Luminous Flux Maintenance     | 50.000h L80 B10             |
| Energy Efficiency Class       | Î E                         |
|                               | Electrical specifications 1 |
| Input Voltage                 | 48V DC                      |
| Total Absorbed Power          | 6W                          |
| Driver                        | Included                    |
| Control System                | DALI                        |