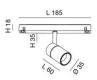

| Code                          | 6525-73-456                 |
|-------------------------------|-----------------------------|
| Туре                          | Track spotlight             |
| Eancode                       | 8019282552925               |
| Customs tariff                | 94051190                    |
| Color                         | White                       |
| Material                      | Aluminum frame              |
| IP                            | IP20                        |
| к                             | 04                          |
| Insulation Class              | CL3                         |
| Operating ambient temperature | -20+35°C                    |
| Years of warranty             | 3                           |
| Item Dimensions               | 185x35mm Ø35mm - 0.1kg      |
| Packaging Dimensions          | 210x115x50mm - 0.2kg        |
|                               | Light Source 1              |
| Light source                  | LED Built-in                |
| LED Characteristics           | СОВ                         |
| Light Source Lumen            | 500 lm                      |
| Item Lumen                    | 435 lm                      |
| Color Temperature             | Warm White 2700K            |
| Optics                        | 34°                         |
| Minimum CRI                   | >90                         |
| Luminous Flux Maintenance     | 50.000h L80 B10             |
| Energy Efficiency Class       | A<br>G E ∕                  |
|                               | Electrical specifications 1 |
| Input Voltage                 | 48V DC                      |
| Total Absorbed Power          | 6W                          |
| Driver                        | Included                    |
| Control System                | DALI                        |
|                               |                             |