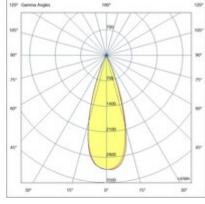

| Code                          | 6525-73-456                 |
|-------------------------------|-----------------------------|
| Туре                          | Track spotlight             |
| Eancode                       | 8019282552925               |
| Customs tariff                | 94051190                    |
| Color                         | White                       |
| Material                      | Aluminum frame              |
| IP                            | IP20                        |
| к                             | 04                          |
| Insulation Class              | CL3                         |
| Operating ambient temperature | -20+35°C                    |
| Years of warranty             | 3                           |
| Item Dimensions               | 185x35mm Ø35mm - 0.1kg      |
| Packaging Dimensions          | 210x115x50mm - 0.2kg        |
|                               | Light Source 1              |
| Light source                  | LED Built-in                |
| LED Characteristics           | СОВ                         |
| Light Source Lumen            | 500 lm                      |
| Item Lumen                    | 435 lm                      |
| Color Temperature             | Warm White 2700K            |
| Optics                        | 34°                         |
| Minimum CRI                   | >90                         |
| Luminous Flux Maintenance     | 50.000h L80 B10             |
| Energy Efficiency Class       | A<br>G E ∕                  |
|                               | Electrical specifications 1 |
| Input Voltage                 | 48V DC                      |
| Total Absorbed Power          | 6W                          |
| Driver                        | Included                    |
| Control System                | DALI                        |
|                               |                             |