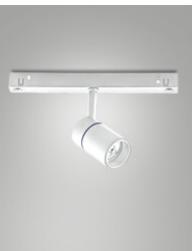

Fabas Luce S.p.a. Via Luigi Talamoni 75, 20861 BRUGHERIO MB - ITALY Tel. +39 039 890691 Fax. +39 039 2142208 info@fabasluce.it - www.fabasluce.it

**Ermes spotlight 6W** Thanks to its compact design, the 6W ERMES spotlight for 48V profile system is a lighting device designed to be mounted on 48V tracks. This type of spotlight is ideal for highlighting particular areas or objects in an environment. Available with three types of optics, two color temperatures, in either white or black finishing, On-Off and DALI.