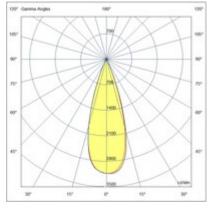

| Code                          | 6525-73-466                 |
|-------------------------------|-----------------------------|
| Туре                          | Track spotlight             |
| Eancode                       | 8019282552994               |
| Customs tariff                | 94051190                    |
| Color                         | Black                       |
| Material                      | Aluminum frame              |
| IP                            | IP20                        |
| IK                            | 04                          |
| Insulation Class              | (II)<br>CL3                 |
| Operating ambient temperature | -20+35°C                    |
| Years of warranty             | 3                           |
| Item Dimensions               | 185x35mm Ø35mm - 0.1kg      |
| Packaging Dimensions          | 210x115x50mm - 0.2kg        |
|                               | Light Source 1              |
| Light source                  | LED Built-in                |
| LED Characteristics           | СОВ                         |
| Light Source Lumen            | 500 lm                      |
| Item Lumen                    | 435 lm                      |
| Color Temperature             | Warm White 2700K            |
| Optics                        | 34°                         |
| Minimum CRI                   | >90                         |
| Luminous Flux Maintenance     | 50.000h L80 B10             |
| Energy Efficiency Class       | E                           |
|                               | Electrical specifications 1 |
| Input Voltage                 | 48V DC                      |
| Total Absorbed Power          | 6W                          |
| Driver                        | Included                    |
| Control System                | DALI                        |
|                               |                             |