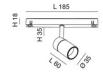

| Code                          | 6525-73-466                 |
|-------------------------------|-----------------------------|
| Туре                          | Track spotlight             |
| Eancode                       | 8019282552994               |
| Customs tariff                | 94051190                    |
| Color                         | Black                       |
| Material                      | Aluminum frame              |
| IP                            | IP20                        |
| IK                            | 04                          |
| Insulation Class              | (II)<br>CL3                 |
| Operating ambient temperature | -20+35°C                    |
| Years of warranty             | 3                           |
| Item Dimensions               | 185x35mm Ø35mm - 0.1kg      |
| Packaging Dimensions          | 210x115x50mm - 0.2kg        |
|                               | Light Source 1              |
| Light source                  | LED Built-in                |
| LED Characteristics           | СОВ                         |
| Light Source Lumen            | 500 lm                      |
| Item Lumen                    | 435 lm                      |
| Color Temperature             | Warm White 2700K            |
| Optics                        | 34°                         |
| Minimum CRI                   | >90                         |
| Luminous Flux Maintenance     | 50.000h L80 B10             |
| Energy Efficiency Class       | E                           |
|                               | Electrical specifications 1 |
| Input Voltage                 | 48V DC                      |
| Total Absorbed Power          | 6W                          |
| Driver                        | Included                    |
| Control System                | DALI                        |
|                               |                             |