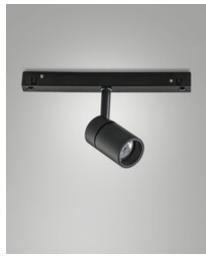

Fabas Luce S.p.a. Via Luigi Talamoni 75, 20861 BRUGHERIO MB - ITALY Tel. +39 039 890691 Fax. +39 039 2142208 info@fabasluce.it - www.fabasluce.it

**Ermes spotlight 6W**Thanks to its compact design, the 6W ERMES spotlight for 48V profile system is a lighting device designed to be mounted on 48V tracks. This type of spotlight is ideal for highlighting particular areas or objects in an environment. Available with three types of optics, two color temperatures, in either white or black finishing, On-Off and DALI.