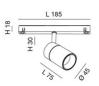

| Code                          | 6525-82-253                 |     |
|-------------------------------|-----------------------------|-----|
| Туре                          | Track spotlight             |     |
| Eancode                       | 8019282553021               |     |
| Customs tariff                | 94051190                    |     |
| Color                         | White                       |     |
| Material                      | Aluminum frame              |     |
| IP                            | IP20                        |     |
| IK                            | 04                          |     |
| Insulation Class              |                             |     |
| Operating ambient temperature | -20°C + 35°C                |     |
| Years of warranty             | 3                           |     |
| Item Dimensions               | 185x30mm Ø45mm - 0.2kg      |     |
| Packaging Dimensions          | 210x115x50mm - 0.3kg        |     |
|                               | Light Source 1              |     |
| Light source                  | LED Built-in                |     |
| LED Characteristics           | СОВ                         |     |
| Light Source Lumen            | 815 lm                      |     |
| Item Lumen                    | 720 lm                      |     |
| Color Temperature             | Warm white 3000K            |     |
| Optics                        | 14°                         |     |
| Typical CRI                   | 90                          |     |
| Luminous Flux Maintenance     | 50.000h L80 B10             |     |
| Energy Efficiency Class       |                             |     |
|                               | Electrical specifications 1 | 130 |
| Input Voltage                 | 48V DC                      |     |
| Total Absorbed Power          | 10W                         | 105 |
| Driver                        | Included                    | 107 |
| Control System                | On/Off                      | 75  |