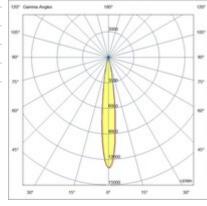

| Code                          | 6525-82-253                 |     |
|-------------------------------|-----------------------------|-----|
| Туре                          | Track spotlight             |     |
| Eancode                       | 8019282553021               |     |
| Customs tariff                | 94051190                    |     |
| Color                         | White                       |     |
| Material                      | Aluminum frame              |     |
| IP                            | IP20                        |     |
| IK                            | 04                          |     |
| Insulation Class              |                             |     |
| Operating ambient temperature | -20°C + 35°C                |     |
| Years of warranty             | 3                           |     |
| Item Dimensions               | 185x30mm Ø45mm - 0.2kg      |     |
| Packaging Dimensions          | 210x115x50mm - 0.3kg        |     |
|                               | Light Source 1              |     |
| Light source                  | LED Built-in                |     |
| LED Characteristics           | СОВ                         |     |
| Light Source Lumen            | 815 lm                      |     |
| Item Lumen                    | 720 lm                      |     |
| Color Temperature             | Warm white 3000K            |     |
| Optics                        | 14°                         |     |
| Typical CRI                   | 90                          |     |
| Luminous Flux Maintenance     | 50.000h L80 B10             |     |
| Energy Efficiency Class       |                             |     |
|                               | Electrical specifications 1 | 130 |
| Input Voltage                 | 48V DC                      |     |
| Total Absorbed Power          | 10W                         | 105 |
| Driver                        | Included                    | 107 |
| Control System                | On/Off                      | 75  |