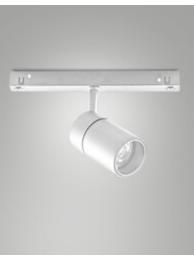

Fabas Luce S.p.a. Via Luigi Talamoni 75, 20861 BRUGHERIO MB - ITALY Tel. +39 039 890691 Fax. +39 039 2142208 info@fabasluce.it - www.fabasluce.it

**Ermes spotlight 10W** Thanks to its compact design, the 10W ERMES spotlight for 48V profile system is a lighting device designed to be mounted on 48V tracks. This type of spotlight is ideal for highlighting particular areas or objects in an environment. Available with three types of optics, two color temperatures, in either white or black finishing, On-Off and DALI.