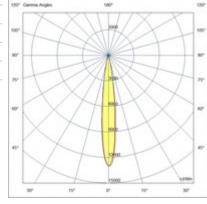

| Code                          | 6525-82-256                 |
|-------------------------------|-----------------------------|
| Туре                          | Track spotlight             |
| Eancode                       | 8019282553038               |
| Customs tariff                | 94051190                    |
| Color                         | White                       |
| Material                      | Aluminum frame              |
| IP                            | IP20                        |
| к                             | 04                          |
| Insulation Class              | ⟨III⟩<br>CL3                |
| Operating ambient temperature | -20°C + 35°C                |
| Years of warranty             | 3                           |
| Item Dimensions               | 185x30mm Ø45mm - 0.2kg      |
| Packaging Dimensions          | 210x115x50mm - 0.3kg        |
|                               | Light Source 1              |
| Light source                  | LED Built-in                |
| LED Characteristics           | СОВ                         |
| Light Source Lumen            | 815 lm                      |
| Item Lumen                    | 720 lm                      |
| Color Temperature             | Warm white 3000K            |
| Optics                        | 14°                         |
| Typical CRI                   | 90                          |
| Luminous Flux Maintenance     | 50.000h L80 B10             |
| Energy Efficiency Class       | [↑]<br>G E                  |
|                               | Electrical specifications 1 |
| Input Voltage                 | 48V DC                      |
| Total Absorbed Power          | 10W                         |
| Driver                        | Included                    |
| Control System                | DALI                        |
|                               |                             |