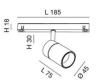

| Code                          | 6525-82-256                 |
|-------------------------------|-----------------------------|
| Туре                          | Track spotlight             |
| Eancode                       | 8019282553038               |
| Customs tariff                | 94051190                    |
| Color                         | White                       |
| Material                      | Aluminum frame              |
| IP                            | IP20                        |
| к                             | 04                          |
| Insulation Class              | ⟨III⟩<br>CL3                |
| Operating ambient temperature | -20°C + 35°C                |
| Years of warranty             | 3                           |
| Item Dimensions               | 185x30mm Ø45mm - 0.2kg      |
| Packaging Dimensions          | 210x115x50mm - 0.3kg        |
|                               | Light Source 1              |
| Light source                  | LED Built-in                |
| LED Characteristics           | СОВ                         |
| Light Source Lumen            | 815 lm                      |
| Item Lumen                    | 720 lm                      |
| Color Temperature             | Warm white 3000K            |
| Optics                        | 14°                         |
| Typical CRI                   | 90                          |
| Luminous Flux Maintenance     | 50.000h L80 B10             |
| Energy Efficiency Class       | [↑]<br>G E                  |
|                               | Electrical specifications 1 |
| Input Voltage                 | 48V DC                      |
| Total Absorbed Power          | 10W                         |
| Driver                        | Included                    |
| Control System                | DALI                        |
|                               |                             |