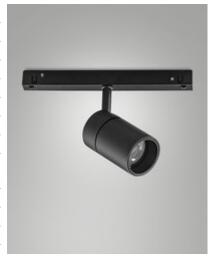

Fabas Luce S.p.a. Via Luigi Talamoni 75, 20861 BRUGHERIO MB - ITALY Tel. +39 039 890691 Fax. +39 039 2142208 info@fabasluce.it - www.fabasluce.it

**Ermes spotlight 10W**Thanks to its compact design, the 10W ERMES spotlight for 48V profile system is a lighting device designed to be mounted on 48V tracks. This type of spotlight is ideal for highlighting particular areas or objects in an environment. Available with three types of optics, two color temperatures, in either white or black finishing, On-Off and DALI.