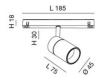

| Code                          | 6525-82-266                 |
|-------------------------------|-----------------------------|
| Туре                          | Track spotlight             |
| Eancode                       | 8019282553090               |
| Customs tariff                | 94051190                    |
| Color                         | Black                       |
| Material                      | Aluminum frame              |
| IP                            | IP20                        |
| IK                            | 04                          |
| Insulation Class              | CL3                         |
| Operating ambient temperature | -20°C + 35°C                |
| Years of warranty             | 3                           |
| Item Dimensions               | 185x30mm Ø45mm - 0.2kg      |
| Packaging Dimensions          | 210x115x50mm - 0.3kg        |
|                               | Light Source 1              |
| Light source                  | LED Built-in                |
| LED Characteristics           | COB                         |
| Light Source Lumen            | 815 lm                      |
| Item Lumen                    | 720 lm                      |
| Color Temperature             | Warm white 3000K            |
| Optics                        | 14°                         |
| Typical CRI                   | 90                          |
| Luminous Flux Maintenance     | 50.000h L80 B10             |
| Energy Efficiency Class       | E                           |
|                               | Electrical specifications 1 |
| Input Voltage                 | 48V DC                      |
| Total Absorbed Power          | 10W                         |
| Driver                        | Included                    |
| Control System                | DALI                        |