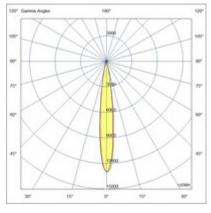

| Code                          | 6525-82-266                 |
|-------------------------------|-----------------------------|
| Туре                          | Track spotlight             |
| Eancode                       | 8019282553090               |
| Customs tariff                | 94051190                    |
| Color                         | Black                       |
| Material                      | Aluminum frame              |
| IP                            | IP20                        |
| IK                            | 04                          |
| Insulation Class              | CL3                         |
| Operating ambient temperature | -20°C + 35°C                |
| Years of warranty             | 3                           |
| Item Dimensions               | 185x30mm Ø45mm - 0.2kg      |
| Packaging Dimensions          | 210x115x50mm - 0.3kg        |
|                               | Light Source 1              |
| Light source                  | LED Built-in                |
| LED Characteristics           | COB                         |
| Light Source Lumen            | 815 lm                      |
| Item Lumen                    | 720 lm                      |
| Color Temperature             | Warm white 3000K            |
| Optics                        | 14°                         |
| Typical CRI                   | 90                          |
| Luminous Flux Maintenance     | 50.000h L80 B10             |
| Energy Efficiency Class       | E                           |
|                               | Electrical specifications 1 |
| Input Voltage                 | 48V DC                      |
| Total Absorbed Power          | 10W                         |
| Driver                        | Included                    |
| Control System                | DALI                        |