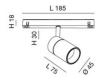

| Code                          | 6525-82-453                 |
|-------------------------------|-----------------------------|
| Туре                          | Track spotlight             |
| Eancode                       | 8019282551201               |
| Customs tariff                | 94051190                    |
| Color                         | White                       |
| Material                      | Aluminum frame              |
| IP                            | IP20                        |
| IK                            | 04                          |
| Insulation Class              | CL3                         |
| Operating ambient temperature | -20°C + 35°C                |
| Years of warranty             | 3                           |
| Item Dimensions               | 185x30mm Ø45mm - 0.2kg      |
| Packaging Dimensions          | 210x115x50mm - 0.3kg        |
|                               | Light Source 1              |
| Light source                  | LED Built-in                |
| LED Characteristics           | СОВ                         |
| Light Source Lumen            | 815 lm                      |
| Item Lumen                    | 714 lm                      |
| Color Temperature             | Warm white 3000K            |
| Optics                        | 32°                         |
| Typical CRI                   | 90                          |
| Luminous Flux Maintenance     | 50.000h L80 B10             |
| Energy Efficiency Class       | E                           |
|                               | Electrical specifications 1 |
| Input Voltage                 | 48V DC                      |
| Total Absorbed Power          | 10W                         |
| Driver                        | Included                    |
| Control System                | On/Off                      |