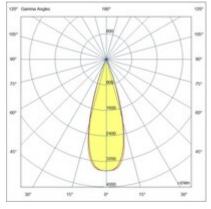

| Code                          | 6525-82-453                 |
|-------------------------------|-----------------------------|
| Туре                          | Track spotlight             |
| Eancode                       | 8019282551201               |
| Customs tariff                | 94051190                    |
| Color                         | White                       |
| Material                      | Aluminum frame              |
| IP                            | IP20                        |
| IK                            | 04                          |
| Insulation Class              | CL3                         |
| Operating ambient temperature | -20°C + 35°C                |
| Years of warranty             | 3                           |
| Item Dimensions               | 185x30mm Ø45mm - 0.2kg      |
| Packaging Dimensions          | 210x115x50mm - 0.3kg        |
|                               | Light Source 1              |
| Light source                  | LED Built-in                |
| LED Characteristics           | СОВ                         |
| Light Source Lumen            | 815 lm                      |
| Item Lumen                    | 714 lm                      |
| Color Temperature             | Warm white 3000K            |
| Optics                        | 32°                         |
| Typical CRI                   | 90                          |
| Luminous Flux Maintenance     | 50.000h L80 B10             |
| Energy Efficiency Class       | E                           |
|                               | Electrical specifications 1 |
| Input Voltage                 | 48V DC                      |
| Total Absorbed Power          | 10W                         |
| Driver                        | Included                    |
| Control System                | On/Off                      |