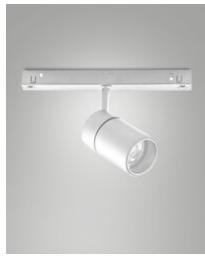

Fabas Luce S.p.a. Via Luigi Talamoni 75, 20861 BRUGHERIO MB - ITALY Tel. +39 039 890691 Fax. +39 039 2142208 info@fabasluce.it - www.fabasluce.it

**Ermes spotlight 10W**Thanks to its compact design, the 10W ERMES spotlight for 48V profile system is a lighting device designed to be mounted on 48V tracks. This type of spotlight is ideal for highlighting particular areas or objects in an environment. Available with three types of optics, two color temperatures, in either white or black finishing, On-Off and DALI.