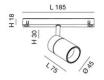

| Code                          | 6525-82-456                 |
|-------------------------------|-----------------------------|
| Туре                          | Track spotlight             |
| Eancode                       | 8019282551218               |
| Customs tariff                | 94051190                    |
| Color                         | White                       |
| Material                      | Aluminum frame              |
| IP                            | IP20                        |
| IK                            | 04                          |
| Insulation Class              | (II)<br>CL3                 |
| Operating ambient temperature | -20°C + 35°C                |
| Years of warranty             | 3                           |
| Item Dimensions               | 185x30mm Ø45mm - 0.2kg      |
| Packaging Dimensions          | 210x115x50mm - 0.3kg        |
|                               | Light Source 1              |
| Light source                  | LED Built-in                |
| LED Characteristics           | СОВ                         |
| Light Source Lumen            | 815 lm                      |
| Item Lumen                    | 714 lm                      |
| Color Temperature             | Warm white 3000K            |
| Optics                        | 32°                         |
| Typical CRI                   | 90                          |
| Luminous Flux Maintenance     | 50.000h L80 B10             |
| Energy Efficiency Class       | Å E >                       |
|                               | Electrical specifications 1 |
| Input Voltage                 | 48V DC                      |
| Total Absorbed Power          | 10W                         |
| Driver                        | Included                    |
| Control System                | DALI                        |