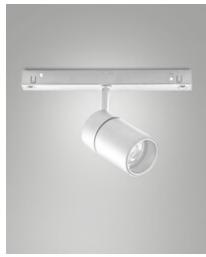

Fabas Luce S.p.a. Via Luigi Talamoni 75, 20861 BRUGHERIO MB - ITALY Tel. +39 039 890691 Fax. +39 039 2142208 info@fabasluce.it - www.fabasluce.it

**Ermes spotlight 10W**Thanks to its compact design, the 10W ERMES spotlight for 48V profile system is a lighting device designed to be mounted on 48V tracks. This type of spotlight is ideal for highlighting particular areas or objects in an environment. Available with three types of optics, two color temperatures, in either white or black finishing, On-Off and DALI.

| Code                          | 6525-82-456                 |
|-------------------------------|-----------------------------|
| Туре                          | Track spotlight             |
| Eancode                       | 8019282551218               |
| Customs tariff                | 94051190                    |
| Color                         | White                       |
| Material                      | Aluminum frame              |
| IP                            | IP20                        |
| IK                            | 04                          |
| Insulation Class              | (II)<br>CL3                 |
| Operating ambient temperature | -20°C + 35°C                |
| Years of warranty             | 3                           |
| Item Dimensions               | 185x30mm Ø45mm - 0.2kg      |
| Packaging Dimensions          | 210x115x50mm - 0.3kg        |
|                               | Light Source 1              |
| Light source                  | LED Built-in                |
| LED Characteristics           | СОВ                         |
| Light Source Lumen            | 815 lm                      |
| Item Lumen                    | 714 lm                      |
| Color Temperature             | Warm white 3000K            |
| Optics                        | 32°                         |
| Typical CRI                   | 90                          |
| Luminous Flux Maintenance     | 50.000h L80 B10             |
| Energy Efficiency Class       | Å E >                       |
|                               | Electrical specifications 1 |
| Input Voltage                 | 48V DC                      |
| Total Absorbed Power          | 10W                         |
| Driver                        | Included                    |
| Control System                | DALI                        |