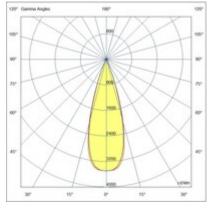

| Code                          | 6525-82-456                 |
|-------------------------------|-----------------------------|
| Туре                          | Track spotlight             |
| Eancode                       | 8019282551218               |
| Customs tariff                | 94051190                    |
| Color                         | White                       |
| Material                      | Aluminum frame              |
| IP                            | IP20                        |
| IK                            | 04                          |
| Insulation Class              | (II)<br>CL3                 |
| Operating ambient temperature | -20°C + 35°C                |
| Years of warranty             | 3                           |
| Item Dimensions               | 185x30mm Ø45mm - 0.2kg      |
| Packaging Dimensions          | 210x115x50mm - 0.3kg        |
|                               | Light Source 1              |
| Light source                  | LED Built-in                |
| LED Characteristics           | СОВ                         |
| Light Source Lumen            | 815 lm                      |
| Item Lumen                    | 714 lm                      |
| Color Temperature             | Warm white 3000K            |
| Optics                        | 32°                         |
| Typical CRI                   | 90                          |
| Luminous Flux Maintenance     | 50.000h L80 B10             |
| Energy Efficiency Class       | Å E >                       |
|                               | Electrical specifications 1 |
| Input Voltage                 | 48V DC                      |
| Total Absorbed Power          | 10W                         |
| Driver                        | Included                    |
| Control System                | DALI                        |