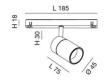

| Code                          | 6525-82-463                 |
|-------------------------------|-----------------------------|
| Туре                          | Track spotlight             |
| Eancode                       | 8019282551140               |
| Customs tariff                | 94051190                    |
| Color                         | Black                       |
| Material                      | Aluminum frame              |
| IP                            | IP20                        |
| IK                            | 04                          |
| Insulation Class              | CL3                         |
| Operating ambient temperature | -20°C + 35°C                |
| Years of warranty             | 3                           |
| Item Dimensions               | 185x30mm Ø45mm - 0.2kg      |
| Packaging Dimensions          | 210x115x50mm - 0.3kg        |
|                               | Light Source 1              |
| Light source                  | LED Built-in                |
| LED Characteristics           | СОВ                         |
| Light Source Lumen            | 815 lm                      |
| Item Lumen                    | 714 lm                      |
| Color Temperature             | Warm white 3000K            |
| Optics                        | 32°                         |
| Typical CRI                   | 90                          |
| Luminous Flux Maintenance     | 50.000h L80 B10             |
| Energy Efficiency Class       | Î E                         |
|                               | Electrical specifications 1 |
| Input Voltage                 | 48V DC                      |
| Total Absorbed Power          | 10W                         |
| Driver                        | Included                    |
| Control System                | On/Off                      |