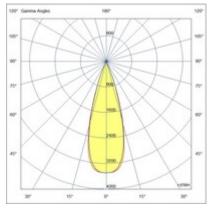

| Code                          | 6525-82-463                 |
|-------------------------------|-----------------------------|
| Туре                          | Track spotlight             |
| Eancode                       | 8019282551140               |
| Customs tariff                | 94051190                    |
| Color                         | Black                       |
| Material                      | Aluminum frame              |
| IP                            | IP20                        |
| IK                            | 04                          |
| Insulation Class              | CL3                         |
| Operating ambient temperature | -20°C + 35°C                |
| Years of warranty             | 3                           |
| Item Dimensions               | 185x30mm Ø45mm - 0.2kg      |
| Packaging Dimensions          | 210x115x50mm - 0.3kg        |
|                               | Light Source 1              |
| Light source                  | LED Built-in                |
| LED Characteristics           | СОВ                         |
| Light Source Lumen            | 815 lm                      |
| Item Lumen                    | 714 lm                      |
| Color Temperature             | Warm white 3000K            |
| Optics                        | 32°                         |
| Typical CRI                   | 90                          |
| Luminous Flux Maintenance     | 50.000h L80 B10             |
| Energy Efficiency Class       | Î E                         |
|                               | Electrical specifications 1 |
| Input Voltage                 | 48V DC                      |
| Total Absorbed Power          | 10W                         |
| Driver                        | Included                    |
| Control System                | On/Off                      |