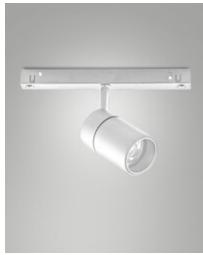

Fabas Luce S.p.a. Via Luigi Talamoni 75, 20861 BRUGHERIO MB - ITALY Tel. +39 039 890691 Fax. +39 039 2142208 info@fabasluce.it - www.fabasluce.it

**Ermes spotlight 10W**Thanks to its compact design, the 10W ERMES spotlight for 48V profile system is a lighting device designed to be mounted on 48V tracks. This type of spotlight is ideal for highlighting particular areas or objects in an environment. Available with three types of optics, two color temperatures, in either white or black finishing, On-Off and DALI.