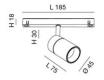

| Code                          | 6525-82-656                 |
|-------------------------------|-----------------------------|
| Туре                          | Track spotlight             |
| Eancode                       | 8019282553151               |
| Customs tariff                | 94051190                    |
| Color                         | White                       |
| Material                      | Aluminum frame              |
| IP                            | IP20                        |
| IK                            | 04                          |
| Insulation Class              | CL3                         |
| Operating ambient temperature | -20°C + 35°C                |
| Years of warranty             | 3                           |
| Item Dimensions               | 185x30mm Ø45mm - 0.2kg      |
| Packaging Dimensions          | 210x115x50mm - 0.3kg        |
|                               | Light Source 1              |
| Light source                  | LED Built-in                |
| LED Characteristics           | COB                         |
| Light Source Lumen            | 815 lm                      |
| Item Lumen                    | 626 lm                      |
| Color Temperature             | Warm white 3000K            |
| Optics                        |                             |
| Typical CRI                   | 90                          |
| Luminous Flux Maintenance     | 50.000h L80 B10             |
| Energy Efficiency Class       | E                           |
|                               | Electrical specifications 1 |
| Input Voltage                 | 48V DC                      |
| Total Absorbed Power          | 10W                         |
| Driver                        | Included                    |
| Control System                | DALI                        |