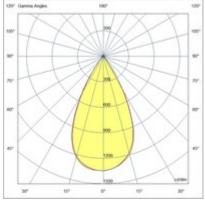

| Code                          | 6525-82-656                 |
|-------------------------------|-----------------------------|
| Туре                          | Track spotlight             |
| Eancode                       | 8019282553151               |
| Customs tariff                | 94051190                    |
| Color                         | White                       |
| Material                      | Aluminum frame              |
| IP                            | IP20                        |
| IK                            | 04                          |
| Insulation Class              | CL3                         |
| Operating ambient temperature | -20°C + 35°C                |
| Years of warranty             | 3                           |
| Item Dimensions               | 185x30mm Ø45mm - 0.2kg      |
| Packaging Dimensions          | 210x115x50mm - 0.3kg        |
|                               | Light Source 1              |
| Light source                  | LED Built-in                |
| LED Characteristics           | COB                         |
| Light Source Lumen            | 815 lm                      |
| Item Lumen                    | 626 lm                      |
| Color Temperature             | Warm white 3000K            |
| Optics                        |                             |
| Typical CRI                   | 90                          |
| Luminous Flux Maintenance     | 50.000h L80 B10             |
| Energy Efficiency Class       | E                           |
|                               | Electrical specifications 1 |
| Input Voltage                 | 48V DC                      |
| Total Absorbed Power          | 10W                         |
| Driver                        | Included                    |
| Control System                | DALI                        |