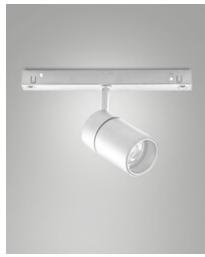

Fabas Luce S.p.a. Via Luigi Talamoni 75, 20861 BRUGHERIO MB - ITALY Tel. +39 039 890691 Fax. +39 039 2142208 info@fabasluce.it - www.fabasluce.it

**Ermes spotlight 10W**Thanks to its compact design, the 10W ERMES spotlight for 48V profile system is a lighting device designed to be mounted on 48V tracks. This type of spotlight is ideal for highlighting particular areas or objects in an environment. Available with three types of optics, two color temperatures, in either white or black finishing, On-Off and DALI.

| Code                          | 6525-83-253                 |
|-------------------------------|-----------------------------|
| Туре                          | Track spotlight             |
| Eancode                       | 8019282553052               |
| Customs tariff                | 94051190                    |
| Color                         | White                       |
| Material                      | Aluminum frame              |
| IP                            | IP20                        |
| IK                            | 04                          |
| Insulation Class              | CL3                         |
| Operating ambient temperature | -20°C + 35°C                |
| Years of warranty             | 3                           |
| Item Dimensions               | 185x30mm Ø45mm - 0.2kg      |
| Packaging Dimensions          | 210x115x50mm - 0.3kg        |
|                               | Light Source 1              |
| Light source                  | LED Built-in                |
| LED Characteristics           | COB                         |
| Light Source Lumen            | 770 lm                      |
| Item Lumen                    | 678 lm                      |
| Color Temperature             | Warm White 2700K            |
| Optics                        | 14°                         |
| Typical CRI                   | 90                          |
| Luminous Flux Maintenance     | 50.000h L80 B10             |
| Energy Efficiency Class       | Î E                         |
|                               | Electrical specifications 1 |
| Input Voltage                 | 48V DC                      |
| Total Absorbed Power          | 10W                         |
| Driver                        | Included                    |
| Control System                | On/Off                      |