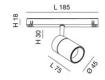

| Code                          | 6525-83-253                 |
|-------------------------------|-----------------------------|
| Туре                          | Track spotlight             |
| Eancode                       | 8019282553052               |
| Customs tariff                | 94051190                    |
| Color                         | White                       |
| Material                      | Aluminum frame              |
| IP                            | IP20                        |
| IK                            | 04                          |
| Insulation Class              | CL3                         |
| Operating ambient temperature | -20°C + 35°C                |
| Years of warranty             | 3                           |
| Item Dimensions               | 185x30mm Ø45mm - 0.2kg      |
| Packaging Dimensions          | 210x115x50mm - 0.3kg        |
|                               | Light Source 1              |
| Light source                  | LED Built-in                |
| LED Characteristics           | COB                         |
| Light Source Lumen            | 770 lm                      |
| Item Lumen                    | 678 lm                      |
| Color Temperature             | Warm White 2700K            |
| Optics                        | 14°                         |
| Typical CRI                   | 90                          |
| Luminous Flux Maintenance     | 50.000h L80 B10             |
| Energy Efficiency Class       | Î E                         |
|                               | Electrical specifications 1 |
| Input Voltage                 | 48V DC                      |
| Total Absorbed Power          | 10W                         |
| Driver                        | Included                    |
| Control System                | On/Off                      |