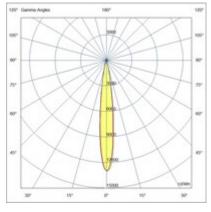

| Code                          | 6525-83-253                 |
|-------------------------------|-----------------------------|
| Туре                          | Track spotlight             |
| Eancode                       | 8019282553052               |
| Customs tariff                | 94051190                    |
| Color                         | White                       |
| Material                      | Aluminum frame              |
| IP                            | IP20                        |
| IK                            | 04                          |
| Insulation Class              | CL3                         |
| Operating ambient temperature | -20°C + 35°C                |
| Years of warranty             | 3                           |
| Item Dimensions               | 185x30mm Ø45mm - 0.2kg      |
| Packaging Dimensions          | 210x115x50mm - 0.3kg        |
|                               | Light Source 1              |
| Light source                  | LED Built-in                |
| LED Characteristics           | COB                         |
| Light Source Lumen            | 770 lm                      |
| Item Lumen                    | 678 lm                      |
| Color Temperature             | Warm White 2700K            |
| Optics                        | 14°                         |
| Typical CRI                   | 90                          |
| Luminous Flux Maintenance     | 50.000h L80 B10             |
| Energy Efficiency Class       | Î E                         |
|                               | Electrical specifications 1 |
| Input Voltage                 | 48V DC                      |
| Total Absorbed Power          | 10W                         |
| Driver                        | Included                    |
| Control System                | On/Off                      |