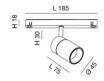

| Code                          | 6525-83-256                 |
|-------------------------------|-----------------------------|
| Туре                          | Track spotlight             |
| Eancode                       | 8019282553045               |
| Customs tariff                | 94051190                    |
| Color                         | White                       |
| Material                      | Aluminum frame              |
| IP                            | IP20                        |
| IK                            | 04                          |
| Insulation Class              | CL3                         |
| Operating ambient temperature | -20°C + 35°C                |
| Years of warranty             | 3                           |
| Item Dimensions               | 185x30mm Ø45mm - 0.2kg      |
| Packaging Dimensions          | 210x115x50mm - 0.3kg        |
|                               | Light Source 1              |
| Light source                  | LED Built-in                |
| LED Characteristics           | COB                         |
| Light Source Lumen            | 770 lm                      |
| Item Lumen                    | 678 lm                      |
| Color Temperature             | Warm White 2700K            |
| Optics                        | 14°                         |
| Typical CRI                   | 90                          |
| Luminous Flux Maintenance     | 50.000h L80 B10             |
| Energy Efficiency Class       | E                           |
|                               | Electrical specifications 1 |
| Input Voltage                 | 48V DC                      |
| Total Absorbed Power          | 10W                         |
| Driver                        | Included                    |
| Control System                | DALI                        |