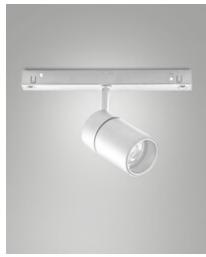

Fabas Luce S.p.a. Via Luigi Talamoni 75, 20861 BRUGHERIO MB - ITALY Tel. +39 039 890691 Fax. +39 039 2142208 info@fabasluce.it - www.fabasluce.it

**Ermes spotlight 10W**Thanks to its compact design, the 10W ERMES spotlight for 48V profile system is a lighting device designed to be mounted on 48V tracks. This type of spotlight is ideal for highlighting particular areas or objects in an environment. Available with three types of optics, two color temperatures, in either white or black finishing, On-Off and DALI.