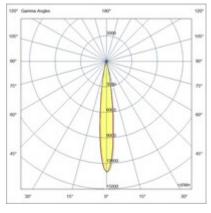

| Code                          | 6525-83-256                 |
|-------------------------------|-----------------------------|
| Туре                          | Track spotlight             |
| Eancode                       | 8019282553045               |
| Customs tariff                | 94051190                    |
| Color                         | White                       |
| Material                      | Aluminum frame              |
| IP                            | IP20                        |
| IK                            | 04                          |
| Insulation Class              | CL3                         |
| Operating ambient temperature | -20°C + 35°C                |
| Years of warranty             | 3                           |
| Item Dimensions               | 185x30mm Ø45mm - 0.2kg      |
| Packaging Dimensions          | 210x115x50mm - 0.3kg        |
|                               | Light Source 1              |
| Light source                  | LED Built-in                |
| LED Characteristics           | COB                         |
| Light Source Lumen            | 770 lm                      |
| Item Lumen                    | 678 lm                      |
| Color Temperature             | Warm White 2700K            |
| Optics                        | 14°                         |
| Typical CRI                   | 90                          |
| Luminous Flux Maintenance     | 50.000h L80 B10             |
| Energy Efficiency Class       | E                           |
|                               | Electrical specifications 1 |
| Input Voltage                 | 48V DC                      |
| Total Absorbed Power          | 10W                         |
| Driver                        | Included                    |
| Control System                | DALI                        |