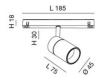

| Code                          | 6525-83-263                 |
|-------------------------------|-----------------------------|
| Туре                          | Track spotlight             |
| Eancode                       | 8019282553113               |
| Customs tariff                | 94051190                    |
| Color                         | Black                       |
| Material                      | Aluminum frame              |
| IP                            | IP20                        |
| IK                            | 04                          |
| Insulation Class              | CL3                         |
| Operating ambient temperature | -20°C + 35°C                |
| Years of warranty             | 3                           |
| Item Dimensions               | 185x30mm Ø45mm - 0.2kg      |
| Packaging Dimensions          | 210x115x50mm - 0.3kg        |
|                               | Light Source 1              |
| Light source                  | LED Built-in                |
| LED Characteristics           | СОВ                         |
| Light Source Lumen            | 770 lm                      |
| Item Lumen                    | 678 lm                      |
| Color Temperature             | Warm White 2700K            |
| Optics                        |                             |
| Typical CRI                   | 90                          |
| Luminous Flux Maintenance     | 50.000h L80 B10             |
| Energy Efficiency Class       | Î E                         |
|                               | Electrical specifications 1 |
| Input Voltage                 | 48V DC                      |
| Total Absorbed Power          | 10W                         |
| Driver                        | Included                    |
| Control System                | On/Off                      |