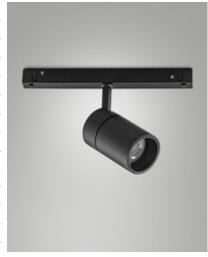

Fabas Luce S.p.a. Via Luigi Talamoni 75, 20861 BRUGHERIO MB - ITALY Tel. +39 039 890691 Fax. +39 039 2142208 info@fabasluce.it - www.fabasluce.it

**Ermes spotlight 10W**Thanks to its compact design, the 10W ERMES spotlight for 48V profile system is a lighting device designed to be mounted on 48V tracks. This type of spotlight is ideal for highlighting particular areas or objects in an environment. Available with three types of optics, two color temperatures, in either white or black finishing, On-Off and DALI.

| Code                          | 6525-83-263                 |
|-------------------------------|-----------------------------|
| Туре                          | Track spotlight             |
| Eancode                       | 8019282553113               |
| Customs tariff                | 94051190                    |
| Color                         | Black                       |
| Material                      | Aluminum frame              |
| IP                            | IP20                        |
| IK                            | 04                          |
| Insulation Class              | CL3                         |
| Operating ambient temperature | -20°C + 35°C                |
| Years of warranty             | 3                           |
| Item Dimensions               | 185x30mm Ø45mm - 0.2kg      |
| Packaging Dimensions          | 210x115x50mm - 0.3kg        |
|                               | Light Source 1              |
| Light source                  | LED Built-in                |
| LED Characteristics           | СОВ                         |
| Light Source Lumen            | 770 lm                      |
| Item Lumen                    | 678 lm                      |
| Color Temperature             | Warm White 2700K            |
| Optics                        |                             |
| Typical CRI                   | 90                          |
| Luminous Flux Maintenance     | 50.000h L80 B10             |
| Energy Efficiency Class       | Î E                         |
|                               | Electrical specifications 1 |
| Input Voltage                 | 48V DC                      |
| Total Absorbed Power          | 10W                         |
| Driver                        | Included                    |
| Control System                | On/Off                      |