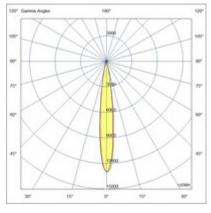

| Code                          | 6525-83-263                 |
|-------------------------------|-----------------------------|
| Туре                          | Track spotlight             |
| Eancode                       | 8019282553113               |
| Customs tariff                | 94051190                    |
| Color                         | Black                       |
| Material                      | Aluminum frame              |
| IP                            | IP20                        |
| IK                            | 04                          |
| Insulation Class              | CL3                         |
| Operating ambient temperature | -20°C + 35°C                |
| Years of warranty             | 3                           |
| Item Dimensions               | 185x30mm Ø45mm - 0.2kg      |
| Packaging Dimensions          | 210x115x50mm - 0.3kg        |
|                               | Light Source 1              |
| Light source                  | LED Built-in                |
| LED Characteristics           | СОВ                         |
| Light Source Lumen            | 770 lm                      |
| Item Lumen                    | 678 lm                      |
| Color Temperature             | Warm White 2700K            |
| Optics                        |                             |
| Typical CRI                   | 90                          |
| Luminous Flux Maintenance     | 50.000h L80 B10             |
| Energy Efficiency Class       | Î E                         |
|                               | Electrical specifications 1 |
| Input Voltage                 | 48V DC                      |
| Total Absorbed Power          | 10W                         |
| Driver                        | Included                    |
| Control System                | On/Off                      |