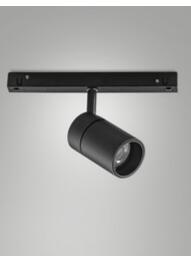

Fabas Luce S.p.a. Via Luigi Talamoni 75, 20861 BRUGHERIO MB - ITALY Tel. +39 039 890691 Fax. +39 039 2142208 info@fabasluce.it - www.fabasluce.it

**Ermes spotlight 10W** Thanks to its compact design, the 10W ERMES spotlight for 48V profile system is a lighting device designed to be mounted on 48V tracks. This type of spotlight is ideal for highlighting particular areas or objects in an environment. Available with three types of optics, two color temperatures, in either white or black finishing, On-Off and DALI.