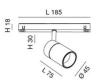

| Code                          | 6525-83-266                 |    |
|-------------------------------|-----------------------------|----|
| Туре                          | Track spotlight             |    |
| Eancode                       | 8019282553106               |    |
| Customs tariff                | 94051190                    |    |
| Color                         | Black                       | 1  |
| Material                      | Aluminum frame              |    |
| IP                            | IP20                        |    |
| ІК                            | 04                          |    |
| Insulation Class              |                             |    |
| Operating ambient temperature | -20°C + 35°C                |    |
| Years of warranty             | 3                           |    |
| Item Dimensions               | 185x30mm Ø45mm - 0.2kg      |    |
| Packaging Dimensions          | 210x115x50mm - 0.3kg        |    |
|                               | Light Source 1              |    |
| Light source                  | LED Built-in                |    |
| LED Characteristics           | СОВ                         |    |
| Light Source Lumen            | 770 lm                      |    |
| Item Lumen                    | 678 lm                      |    |
| Color Temperature             | Warm White 2700K            |    |
| Optics                        | 14°                         |    |
| Typical CRI                   | 90                          |    |
| Luminous Flux Maintenance     | 50.000h L80 B10             |    |
| Energy Efficiency Class       | A<br>G E                    |    |
|                               | Electrical specifications 1 | _  |
| Input Voltage                 | 48V DC                      | 1  |
| Total Absorbed Power          | 10W                         |    |
| Driver                        | Included                    |    |
| Control System                | DALI                        |    |
|                               |                             | 10 |