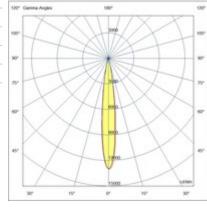

| Code                          | 6525-83-266                 |    |
|-------------------------------|-----------------------------|----|
| Туре                          | Track spotlight             |    |
| Eancode                       | 8019282553106               |    |
| Customs tariff                | 94051190                    |    |
| Color                         | Black                       | 1  |
| Material                      | Aluminum frame              |    |
| IP                            | IP20                        |    |
| ІК                            | 04                          |    |
| Insulation Class              |                             |    |
| Operating ambient temperature | -20°C + 35°C                |    |
| Years of warranty             | 3                           |    |
| Item Dimensions               | 185x30mm Ø45mm - 0.2kg      |    |
| Packaging Dimensions          | 210x115x50mm - 0.3kg        |    |
|                               | Light Source 1              |    |
| Light source                  | LED Built-in                |    |
| LED Characteristics           | СОВ                         |    |
| Light Source Lumen            | 770 lm                      |    |
| Item Lumen                    | 678 lm                      |    |
| Color Temperature             | Warm White 2700K            |    |
| Optics                        | 14°                         |    |
| Typical CRI                   | 90                          |    |
| Luminous Flux Maintenance     | 50.000h L80 B10             |    |
| Energy Efficiency Class       | A<br>G E                    |    |
|                               | Electrical specifications 1 | _  |
| Input Voltage                 | 48V DC                      | 1  |
| Total Absorbed Power          | 10W                         |    |
| Driver                        | Included                    |    |
| Control System                | DALI                        |    |
|                               |                             | 10 |