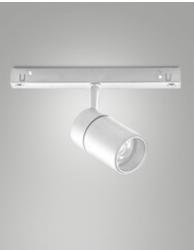

Fabas Luce S.p.a. Via Luigi Talamoni 75, 20861 BRUGHERIO MB - ITALY Tel. +39 039 890691 Fax. +39 039 2142208 info@fabasluce.it - www.fabasluce.it

**Ermes spotlight 10W** Thanks to its compact design, the 10W ERMES spotlight for 48V profile system is a lighting device designed to be mounted on 48V tracks. This type of spotlight is ideal for highlighting particular areas or objects in an environment. Available with three types of optics, two color temperatures, in either white or black finishing, On-Off and DALI.