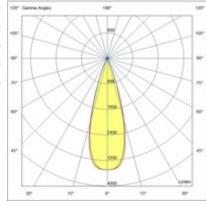

| Code                          | 6525-83-453                 |      |
|-------------------------------|-----------------------------|------|
| Туре                          | Track spotlight             |      |
| Eancode                       | 8019282551225               |      |
| Customs tariff                | 94051190                    |      |
| Color                         | White                       |      |
| Material                      | Aluminum frame              |      |
| IP                            | IP20                        |      |
| ІК                            | 04                          |      |
| Insulation Class              |                             |      |
| Operating ambient temperature | -20°C + 35°C                |      |
| Years of warranty             | 3                           |      |
| Item Dimensions               | 185x30mm Ø45mm - 0.2kg      |      |
| Packaging Dimensions          | 210x115x50mm - 0.3kg        |      |
|                               | Light Source 1              |      |
| Light source                  | LED Built-in                |      |
| LED Characteristics           | СОВ                         |      |
| Light Source Lumen            | 770 lm                      |      |
| Item Lumen                    | 673 lm                      |      |
| Color Temperature             | Warm White 2700K            |      |
| Optics                        | 32°                         |      |
| Typical CRI                   | 90                          |      |
| Luminous Flux Maintenance     | 50.000h L80 B10             |      |
| Energy Efficiency Class       |                             |      |
|                               | Electrical specifications 1 | 1207 |
| Input Voltage                 | 48V DC                      |      |
| Total Absorbed Power          | 10W                         | 105* |
| Driver                        | Included                    | 90*  |
| Control System                | On/Off                      |      |