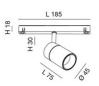

| Code                          | 6525-83-453                 |      |
|-------------------------------|-----------------------------|------|
| Туре                          | Track spotlight             |      |
| Eancode                       | 8019282551225               |      |
| Customs tariff                | 94051190                    |      |
| Color                         | White                       |      |
| Material                      | Aluminum frame              |      |
| IP                            | IP20                        |      |
| ІК                            | 04                          |      |
| Insulation Class              |                             |      |
| Operating ambient temperature | -20°C + 35°C                |      |
| Years of warranty             | 3                           |      |
| Item Dimensions               | 185x30mm Ø45mm - 0.2kg      |      |
| Packaging Dimensions          | 210x115x50mm - 0.3kg        |      |
|                               | Light Source 1              |      |
| Light source                  | LED Built-in                |      |
| LED Characteristics           | СОВ                         |      |
| Light Source Lumen            | 770 lm                      |      |
| Item Lumen                    | 673 lm                      |      |
| Color Temperature             | Warm White 2700K            |      |
| Optics                        | 32°                         |      |
| Typical CRI                   | 90                          |      |
| Luminous Flux Maintenance     | 50.000h L80 B10             |      |
| Energy Efficiency Class       |                             |      |
|                               | Electrical specifications 1 | 1207 |
| Input Voltage                 | 48V DC                      |      |
| Total Absorbed Power          | 10W                         | 105* |
| Driver                        | Included                    | 90*  |
| Control System                | On/Off                      |      |