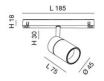

| Code                          | 6525-83-456                 |
|-------------------------------|-----------------------------|
| Туре                          | Track spotlight             |
| Eancode                       | 8019282551232               |
| Customs tariff                | 94051190                    |
| Color                         | White                       |
| Material                      | Aluminum frame              |
| IP                            | IP20                        |
| IK                            | 04                          |
| Insulation Class              | CL3                         |
| Operating ambient temperature | -20°C + 35°C                |
| Years of warranty             | 3                           |
| Item Dimensions               | 185x30mm Ø45mm - 0.2kg      |
| Packaging Dimensions          | 210x115x50mm - 0.3kg        |
|                               | Light Source 1              |
| Light source                  | LED Built-in                |
| LED Characteristics           | СОВ                         |
| Light Source Lumen            | 770 lm                      |
| Item Lumen                    | 673 lm                      |
| Color Temperature             | Warm White 2700K            |
| Optics                        | 32°                         |
| Typical CRI                   | 90                          |
| Luminous Flux Maintenance     | 50.000h L80 B10             |
| Energy Efficiency Class       | E                           |
|                               | Electrical specifications 1 |
| Input Voltage                 | 48V DC                      |
| Total Absorbed Power          | 10W                         |
| Driver                        | Included                    |
| Control System                | DALI                        |