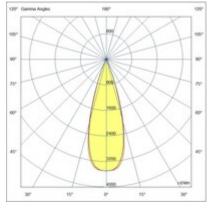

| Code                          | 6525-83-456                 |
|-------------------------------|-----------------------------|
| Туре                          | Track spotlight             |
| Eancode                       | 8019282551232               |
| Customs tariff                | 94051190                    |
| Color                         | White                       |
| Material                      | Aluminum frame              |
| IP                            | IP20                        |
| IK                            | 04                          |
| Insulation Class              | CL3                         |
| Operating ambient temperature | -20°C + 35°C                |
| Years of warranty             | 3                           |
| Item Dimensions               | 185x30mm Ø45mm - 0.2kg      |
| Packaging Dimensions          | 210x115x50mm - 0.3kg        |
|                               | Light Source 1              |
| Light source                  | LED Built-in                |
| LED Characteristics           | СОВ                         |
| Light Source Lumen            | 770 lm                      |
| Item Lumen                    | 673 lm                      |
| Color Temperature             | Warm White 2700K            |
| Optics                        | 32°                         |
| Typical CRI                   | 90                          |
| Luminous Flux Maintenance     | 50.000h L80 B10             |
| Energy Efficiency Class       | E                           |
|                               | Electrical specifications 1 |
| Input Voltage                 | 48V DC                      |
| Total Absorbed Power          | 10W                         |
| Driver                        | Included                    |
| Control System                | DALI                        |