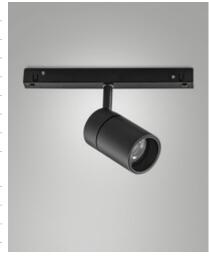

Fabas Luce S.p.a. Via Luigi Talamoni 75, 20861 BRUGHERIO MB - ITALY Tel. +39 039 890691 Fax. +39 039 2142208 info@fabasluce.it - www.fabasluce.it

**Ermes spotlight 10W**Thanks to its compact design, the 10W ERMES spotlight for 48V profile system is a lighting device designed to be mounted on 48V tracks. This type of spotlight is ideal for highlighting particular areas or objects in an environment. Available with three types of optics, two color temperatures, in either white or black finishing, On-Off and DALI.

| Code                          | 6525-83-466                 |
|-------------------------------|-----------------------------|
| Туре                          | Track spotlight             |
| Eancode                       | 8019282551171               |
| Customs tariff                | 94051190                    |
| Color                         | Black                       |
| Material                      | Aluminum frame              |
| IP                            | IP20                        |
| IK                            | 04                          |
| Insulation Class              | (II)<br>CL3                 |
| Operating ambient temperature | -20°C + 35°C                |
| Years of warranty             | 3                           |
| Item Dimensions               | 185x30mm Ø45mm - 0.2kg      |
| Packaging Dimensions          | 210x115x50mm - 0.3kg        |
|                               | Light Source 1              |
| Light source                  | LED Built-in                |
| LED Characteristics           | СОВ                         |
| Light Source Lumen            | 770 lm                      |
| Item Lumen                    | 673 lm                      |
| Color Temperature             | Warm White 2700K            |
| Optics                        | 32°                         |
| Typical CRI                   | 90                          |
| Luminous Flux Maintenance     | 50.000h L80 B10             |
| Energy Efficiency Class       | E                           |
|                               | Electrical specifications 1 |
| Input Voltage                 | 48V DC                      |
| Total Absorbed Power          | 10W                         |
| Driver                        | Included                    |
| Control System                | DALI                        |
|                               |                             |