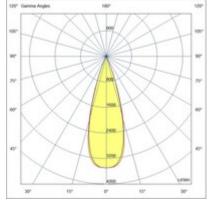

| Code                          | 6525-83-466                 |
|-------------------------------|-----------------------------|
| Туре                          | Track spotlight             |
| Eancode                       | 8019282551171               |
| Customs tariff                | 94051190                    |
| Color                         | Black                       |
| Material                      | Aluminum frame              |
| IP                            | IP20                        |
| IK                            | 04                          |
| Insulation Class              | (II)<br>CL3                 |
| Operating ambient temperature | -20°C + 35°C                |
| Years of warranty             | 3                           |
| Item Dimensions               | 185x30mm Ø45mm - 0.2kg      |
| Packaging Dimensions          | 210x115x50mm - 0.3kg        |
|                               | Light Source 1              |
| Light source                  | LED Built-in                |
| LED Characteristics           | СОВ                         |
| Light Source Lumen            | 770 lm                      |
| Item Lumen                    | 673 lm                      |
| Color Temperature             | Warm White 2700K            |
| Optics                        | 32°                         |
| Typical CRI                   | 90                          |
| Luminous Flux Maintenance     | 50.000h L80 B10             |
| Energy Efficiency Class       | E                           |
|                               | Electrical specifications 1 |
| Input Voltage                 | 48V DC                      |
| Total Absorbed Power          | 10W                         |
| Driver                        | Included                    |
| Control System                | DALI                        |
|                               |                             |