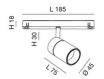

| Code                          | 6525-83-466                 |
|-------------------------------|-----------------------------|
| Туре                          | Track spotlight             |
| Eancode                       | 8019282551171               |
| Customs tariff                | 94051190                    |
| Color                         | Black                       |
| Material                      | Aluminum frame              |
| IP                            | IP20                        |
| IK                            | 04                          |
| Insulation Class              | (II)<br>CL3                 |
| Operating ambient temperature | -20°C + 35°C                |
| Years of warranty             | 3                           |
| Item Dimensions               | 185x30mm Ø45mm - 0.2kg      |
| Packaging Dimensions          | 210x115x50mm - 0.3kg        |
|                               | Light Source 1              |
| Light source                  | LED Built-in                |
| LED Characteristics           | СОВ                         |
| Light Source Lumen            | 770 lm                      |
| Item Lumen                    | 673 lm                      |
| Color Temperature             | Warm White 2700K            |
| Optics                        | 32°                         |
| Typical CRI                   | 90                          |
| Luminous Flux Maintenance     | 50.000h L80 B10             |
| Energy Efficiency Class       | E                           |
|                               | Electrical specifications 1 |
| Input Voltage                 | 48V DC                      |
| Total Absorbed Power          | 10W                         |
| Driver                        | Included                    |
| Control System                | DALI                        |
|                               |                             |