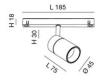

| Code                          | 6525-83-656                 |
|-------------------------------|-----------------------------|
| Туре                          | Track spotlight             |
| Eancode                       | 8019282553168               |
| Customs tariff                | 94051190                    |
| Color                         | White                       |
| Material                      | Aluminum frame              |
| IP                            | IP20                        |
| IK                            | 04                          |
| Insulation Class              | CL3                         |
| Operating ambient temperature | -20°C + 35°C                |
| Years of warranty             | 3                           |
| Item Dimensions               | 185x30mm Ø45mm - 0.2kg      |
| Packaging Dimensions          | 210x115x50mm - 0.3kg        |
|                               | Light Source 1              |
| Light source                  | LED Built-in                |
| LED Characteristics           | COB                         |
| Light Source Lumen            | 770 lm                      |
| Item Lumen                    | 590 lm                      |
| Color Temperature             | Warm White 2700K            |
| Optics                        |                             |
| Typical CRI                   | 90                          |
| Luminous Flux Maintenance     | 50.000h L80 B10             |
| Energy Efficiency Class       | Î E                         |
|                               | Electrical specifications 1 |
| Input Voltage                 | 48V DC                      |
| Total Absorbed Power          | 10W                         |
| Driver                        | Included                    |
| Control System                | DALI                        |