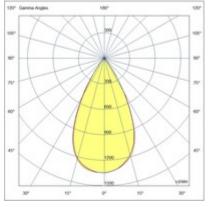

| Code                          | 6525-83-656                 |
|-------------------------------|-----------------------------|
| Туре                          | Track spotlight             |
| Eancode                       | 8019282553168               |
| Customs tariff                | 94051190                    |
| Color                         | White                       |
| Material                      | Aluminum frame              |
| IP                            | IP20                        |
| IK                            | 04                          |
| Insulation Class              | CL3                         |
| Operating ambient temperature | -20°C + 35°C                |
| Years of warranty             | 3                           |
| Item Dimensions               | 185x30mm Ø45mm - 0.2kg      |
| Packaging Dimensions          | 210x115x50mm - 0.3kg        |
|                               | Light Source 1              |
| Light source                  | LED Built-in                |
| LED Characteristics           | COB                         |
| Light Source Lumen            | 770 lm                      |
| Item Lumen                    | 590 lm                      |
| Color Temperature             | Warm White 2700K            |
| Optics                        |                             |
| Typical CRI                   | 90                          |
| Luminous Flux Maintenance     | 50.000h L80 B10             |
| Energy Efficiency Class       | Î E                         |
|                               | Electrical specifications 1 |
| Input Voltage                 | 48V DC                      |
| Total Absorbed Power          | 10W                         |
| Driver                        | Included                    |
| Control System                | DALI                        |