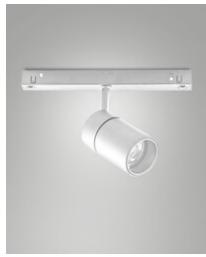

Fabas Luce S.p.a. Via Luigi Talamoni 75, 20861 BRUGHERIO MB - ITALY Tel. +39 039 890691 Fax. +39 039 2142208 info@fabasluce.it - www.fabasluce.it

**Ermes spotlight 10W**Thanks to its compact design, the 10W ERMES spotlight for 48V profile system is a lighting device designed to be mounted on 48V tracks. This type of spotlight is ideal for highlighting particular areas or objects in an environment. Available with three types of optics, two color temperatures, in either white or black finishing, On-Off and DALI.

| Code                          | 6525-83-656                 |
|-------------------------------|-----------------------------|
| Туре                          | Track spotlight             |
| Eancode                       | 8019282553168               |
| Customs tariff                | 94051190                    |
| Color                         | White                       |
| Material                      | Aluminum frame              |
| IP                            | IP20                        |
| IK                            | 04                          |
| Insulation Class              | CL3                         |
| Operating ambient temperature | -20°C + 35°C                |
| Years of warranty             | 3                           |
| Item Dimensions               | 185x30mm Ø45mm - 0.2kg      |
| Packaging Dimensions          | 210x115x50mm - 0.3kg        |
|                               | Light Source 1              |
| Light source                  | LED Built-in                |
| LED Characteristics           | COB                         |
| Light Source Lumen            | 770 lm                      |
| Item Lumen                    | 590 lm                      |
| Color Temperature             | Warm White 2700K            |
| Optics                        |                             |
| Typical CRI                   | 90                          |
| Luminous Flux Maintenance     | 50.000h L80 B10             |
| Energy Efficiency Class       | Î E                         |
|                               | Electrical specifications 1 |
| Input Voltage                 | 48V DC                      |
| Total Absorbed Power          | 10W                         |
| Driver                        | Included                    |
| Control System                | DALI                        |