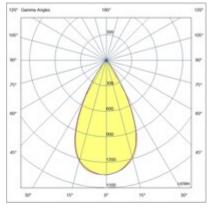

| Code                          | 6525-83-666                 |
|-------------------------------|-----------------------------|
| Туре                          | Track spotlight             |
| Eancode                       | 8019282553229               |
| Customs tariff                | 94051190                    |
| Color                         | Black                       |
| Material                      | Aluminum frame              |
| IP                            | IP20                        |
| IK                            | 04                          |
| Insulation Class              | CL3                         |
| Operating ambient temperature | -20°C + 35°C                |
| Years of warranty             | 3                           |
| Item Dimensions               | 185x30mm Ø45mm - 0.2kg      |
| Packaging Dimensions          | 210x115x50mm - 0.3kg        |
|                               | Light Source 1              |
| Light source                  | LED Built-in                |
| LED Characteristics           | COB                         |
| Light Source Lumen            | 770 lm                      |
| Item Lumen                    | 590 lm                      |
| Color Temperature             | Warm White 2700K            |
| Optics                        | 56°                         |
| Typical CRI                   | 90                          |
| Luminous Flux Maintenance     | 50.000h L80 B10             |
| Energy Efficiency Class       | E                           |
|                               | Electrical specifications 1 |
| Input Voltage                 | 48V DC                      |
| Total Absorbed Power          | 10W                         |
| Driver                        | Included                    |
| Control System                | DALI                        |