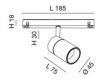

| Code                          | 6525-83-666                 |
|-------------------------------|-----------------------------|
| Туре                          | Track spotlight             |
| Eancode                       | 8019282553229               |
| Customs tariff                | 94051190                    |
| Color                         | Black                       |
| Material                      | Aluminum frame              |
| IP                            | IP20                        |
| IK                            | 04                          |
| Insulation Class              | CL3                         |
| Operating ambient temperature | -20°C + 35°C                |
| Years of warranty             | 3                           |
| Item Dimensions               | 185x30mm Ø45mm - 0.2kg      |
| Packaging Dimensions          | 210x115x50mm - 0.3kg        |
|                               | Light Source 1              |
| Light source                  | LED Built-in                |
| LED Characteristics           | COB                         |
| Light Source Lumen            | 770 lm                      |
| Item Lumen                    | 590 lm                      |
| Color Temperature             | Warm White 2700K            |
| Optics                        | 56°                         |
| Typical CRI                   | 90                          |
| Luminous Flux Maintenance     | 50.000h L80 B10             |
| Energy Efficiency Class       | E                           |
|                               | Electrical specifications 1 |
| Input Voltage                 | 48V DC                      |
| Total Absorbed Power          | 10W                         |
| Driver                        | Included                    |
| Control System                | DALI                        |