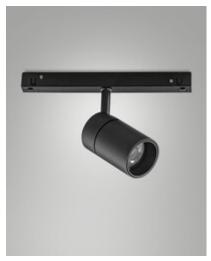

Fabas Luce S.p.a. Via Luigi Talamoni 75, 20861 BRUGHERIO MB - ITALY Tel. +39 039 890691 Fax. +39 039 2142208 info@fabasluce.it - www.fabasluce.it

**Ermes spotlight 10W**Thanks to its compact design, the 10W ERMES spotlight for 48V profile system is a lighting device designed to be mounted on 48V tracks. This type of spotlight is ideal for highlighting particular areas or objects in an environment. Available with three types of optics, two color temperatures, in either white or black finishing, On-Off and DALI.

| Code                          | 6525-83-666                 |
|-------------------------------|-----------------------------|
| Туре                          | Track spotlight             |
| Eancode                       | 8019282553229               |
| Customs tariff                | 94051190                    |
| Color                         | Black                       |
| Material                      | Aluminum frame              |
| IP                            | IP20                        |
| IK                            | 04                          |
| Insulation Class              | CL3                         |
| Operating ambient temperature | -20°C + 35°C                |
| Years of warranty             | 3                           |
| Item Dimensions               | 185x30mm Ø45mm - 0.2kg      |
| Packaging Dimensions          | 210x115x50mm - 0.3kg        |
|                               | Light Source 1              |
| Light source                  | LED Built-in                |
| LED Characteristics           | COB                         |
| Light Source Lumen            | 770 lm                      |
| Item Lumen                    | 590 lm                      |
| Color Temperature             | Warm White 2700K            |
| Optics                        | 56°                         |
| Typical CRI                   | 90                          |
| Luminous Flux Maintenance     | 50.000h L80 B10             |
| Energy Efficiency Class       | E                           |
|                               | Electrical specifications 1 |
| Input Voltage                 | 48V DC                      |
| Total Absorbed Power          | 10W                         |
| Driver                        | Included                    |
| Control System                | DALI                        |