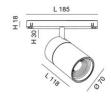

| Code                          | 6525-92-253                 |
|-------------------------------|-----------------------------|
| Туре                          | Track spotlight             |
| Eancode                       | 8019282553267               |
| Customs tariff                | 94051190                    |
| Color                         | White                       |
| Material                      | Aluminum frame              |
| IP                            | IP20                        |
| IK                            | 04                          |
| Insulation Class              | (II)<br>CL3                 |
| Operating ambient temperature | -20°C + 35°C                |
| Years of warranty             | 3                           |
| Item Dimensions               | 185x30mm Ø70mm - 0.5kg      |
| Packaging Dimensions          | 210x210x90mm - 0.7kg        |
|                               | Light Source 1              |
| Light source                  | LED Built-in                |
| LED Characteristics           | СОВ                         |
| Light Source Lumen            | 2820 lm                     |
| Item Lumen                    | 2130 lm                     |
| Color Temperature             | Warm white 3000K            |
| Optics                        |                             |
| Typical CRI                   | 90                          |
| Luminous Flux Maintenance     | 50.000h L80 B10             |
| Energy Efficiency Class       |                             |
|                               | Electrical specifications 1 |
| Input Voltage                 | 48V DC                      |
| Total Absorbed Power          | 27W                         |
| Driver                        | Included                    |
| Control System                | On/Off                      |
|                               |                             |