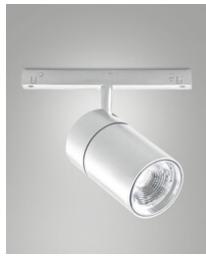

Fabas Luce S.p.a. Via Luigi Talamoni 75, 20861 BRUGHERIO MB - ITALY Tel. +39 039 890691 Fax. +39 039 2142208 info@fabasluce.it - www.fabasluce.it

**Ermes spot light 27W**Thanks to its compact design, the 27W ERMES spotlight for 48V profile system is a powerful lighting device designed to be mounted on a 48V track. This type of spotlight is ideal for highlighting particular areas or objects in an environment. Available with two types of optics, two color temperatures in white or black finish, On-Off and DALI.

| Code                          | 6525-92-253                 |
|-------------------------------|-----------------------------|
| Туре                          | Track spotlight             |
| Eancode                       | 8019282553267               |
| Customs tariff                | 94051190                    |
| Color                         | White                       |
| Material                      | Aluminum frame              |
| IP                            | IP20                        |
| IK                            | 04                          |
| Insulation Class              | (II)<br>CL3                 |
| Operating ambient temperature | -20°C + 35°C                |
| Years of warranty             | 3                           |
| Item Dimensions               | 185x30mm Ø70mm - 0.5kg      |
| Packaging Dimensions          | 210x210x90mm - 0.7kg        |
|                               | Light Source 1              |
| Light source                  | LED Built-in                |
| LED Characteristics           | СОВ                         |
| Light Source Lumen            | 2820 lm                     |
| Item Lumen                    | 2130 lm                     |
| Color Temperature             | Warm white 3000K            |
| Optics                        |                             |
| Typical CRI                   | 90                          |
| Luminous Flux Maintenance     | 50.000h L80 B10             |
| Energy Efficiency Class       |                             |
|                               | Electrical specifications 1 |
| Input Voltage                 | 48V DC                      |
| Total Absorbed Power          | 27W                         |
| Driver                        | Included                    |
| Control System                | On/Off                      |
|                               |                             |