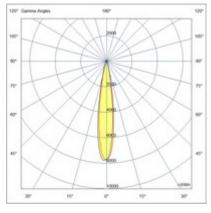

| Code                          | 6525-92-253                 |
|-------------------------------|-----------------------------|
| Туре                          | Track spotlight             |
| Eancode                       | 8019282553267               |
| Customs tariff                | 94051190                    |
| Color                         | White                       |
| Material                      | Aluminum frame              |
| IP                            | IP20                        |
| IK                            | 04                          |
| Insulation Class              | (II)<br>CL3                 |
| Operating ambient temperature | -20°C + 35°C                |
| Years of warranty             | 3                           |
| Item Dimensions               | 185x30mm Ø70mm - 0.5kg      |
| Packaging Dimensions          | 210x210x90mm - 0.7kg        |
|                               | Light Source 1              |
| Light source                  | LED Built-in                |
| LED Characteristics           | СОВ                         |
| Light Source Lumen            | 2820 lm                     |
| Item Lumen                    | 2130 lm                     |
| Color Temperature             | Warm white 3000K            |
| Optics                        |                             |
| Typical CRI                   | 90                          |
| Luminous Flux Maintenance     | 50.000h L80 B10             |
| Energy Efficiency Class       |                             |
|                               | Electrical specifications 1 |
| Input Voltage                 | 48V DC                      |
| Total Absorbed Power          | 27W                         |
| Driver                        | Included                    |
| Control System                | On/Off                      |
|                               |                             |