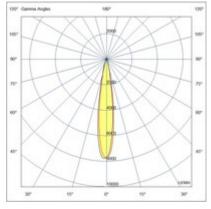

| Code                          | 6525-92-256                 |
|-------------------------------|-----------------------------|
| Туре                          | Track spotlight             |
| Eancode                       | 8019282553274               |
| Customs tariff                | 94051190                    |
| Color                         | White                       |
| Material                      | Aluminum frame              |
| IP                            | IP20                        |
| IK                            | 04                          |
| Insulation Class              | (II)<br>CL3                 |
| Operating ambient temperature | -20°C + 35°C                |
| Years of warranty             | 3                           |
| Item Dimensions               | 185x30mm Ø70mm - 0.5kg      |
| Packaging Dimensions          | 210x210x90mm - 0.7kg        |
|                               | Light Source 1              |
| Light source                  | LED Built-in                |
| LED Characteristics           | СОВ                         |
| Light Source Lumen            | 2820 lm                     |
| Item Lumen                    | 2130 lm                     |
| Color Temperature             | Warm white 3000K            |
| Optics                        |                             |
| Typical CRI                   | 90                          |
| Luminous Flux Maintenance     | 50.000h L80 B10             |
| Energy Efficiency Class       |                             |
|                               | Electrical specifications 1 |
| Input Voltage                 | 48V DC                      |
| Total Absorbed Power          | 27W                         |
| Driver                        | Included                    |
| Control System                | DALI                        |