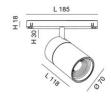

| Code                          | 6525-92-256                 |
|-------------------------------|-----------------------------|
| Туре                          | Track spotlight             |
| Eancode                       | 8019282553274               |
| Customs tariff                | 94051190                    |
| Color                         | White                       |
| Material                      | Aluminum frame              |
| IP                            | IP20                        |
| IK                            | 04                          |
| Insulation Class              | (II)<br>CL3                 |
| Operating ambient temperature | -20°C + 35°C                |
| Years of warranty             | 3                           |
| Item Dimensions               | 185x30mm Ø70mm - 0.5kg      |
| Packaging Dimensions          | 210x210x90mm - 0.7kg        |
|                               | Light Source 1              |
| Light source                  | LED Built-in                |
| LED Characteristics           | СОВ                         |
| Light Source Lumen            | 2820 lm                     |
| Item Lumen                    | 2130 lm                     |
| Color Temperature             | Warm white 3000K            |
| Optics                        |                             |
| Typical CRI                   | 90                          |
| Luminous Flux Maintenance     | 50.000h L80 B10             |
| Energy Efficiency Class       |                             |
|                               | Electrical specifications 1 |
| Input Voltage                 | 48V DC                      |
| Total Absorbed Power          | 27W                         |
| Driver                        | Included                    |
| Control System                | DALI                        |