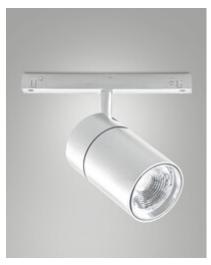

Fabas Luce S.p.a. Via Luigi Talamoni 75, 20861 BRUGHERIO MB - ITALY Tel. +39 039 890691 Fax. +39 039 2142208 info@fabasluce.it - www.fabasluce.it

**Ermes spot light 27W**Thanks to its compact design, the 27W ERMES spotlight for 48V profile system is a powerful lighting device designed to be mounted on a 48V track. This type of spotlight is ideal for highlighting particular areas or objects in an environment. Available with two types of optics, two color temperatures in white or black finish, On-Off and DALI.

| Code                          | 6525-92-256                 |
|-------------------------------|-----------------------------|
| Туре                          | Track spotlight             |
| Eancode                       | 8019282553274               |
| Customs tariff                | 94051190                    |
| Color                         | White                       |
| Material                      | Aluminum frame              |
| IP                            | IP20                        |
| IK                            | 04                          |
| Insulation Class              | (II)<br>CL3                 |
| Operating ambient temperature | -20°C + 35°C                |
| Years of warranty             | 3                           |
| Item Dimensions               | 185x30mm Ø70mm - 0.5kg      |
| Packaging Dimensions          | 210x210x90mm - 0.7kg        |
|                               | Light Source 1              |
| Light source                  | LED Built-in                |
| LED Characteristics           | СОВ                         |
| Light Source Lumen            | 2820 lm                     |
| Item Lumen                    | 2130 lm                     |
| Color Temperature             | Warm white 3000K            |
| Optics                        |                             |
| Typical CRI                   | 90                          |
| Luminous Flux Maintenance     | 50.000h L80 B10             |
| Energy Efficiency Class       |                             |
|                               | Electrical specifications 1 |
| Input Voltage                 | 48V DC                      |
| Total Absorbed Power          | 27W                         |
| Driver                        | Included                    |
| Control System                | DALI                        |