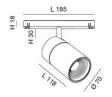

| Code                          | 6525-92-263                 |
|-------------------------------|-----------------------------|
| Туре                          | Track spotlight             |
| Eancode                       | 8019282553328               |
| Customs tariff                | 94051190                    |
| Color                         | Black                       |
| Material                      | Aluminum frame              |
| IP                            | IP20                        |
| IK                            | _ 04                        |
| Insulation Class              | CL3                         |
| Operating ambient temperature | -20°C + 35°C                |
| Years of warranty             | 3                           |
| Item Dimensions               | 185x30mm Ø70mm - 0.5kg      |
| Packaging Dimensions          | 210x210x90mm - 0.7kg        |
|                               | Light Source 1              |
| Light source                  | LED Built-in                |
| LED Characteristics           | COB                         |
| Light Source Lumen            | 2820 lm                     |
| Item Lumen                    | 2130 lm                     |
| Color Temperature             | Warm white 3000K            |
| Optics                        |                             |
| Typical CRI                   | 90                          |
| Luminous Flux Maintenance     | 50.000h L80 B10             |
| Energy Efficiency Class       |                             |
|                               | Electrical specifications 1 |
| Input Voltage                 | 48V DC                      |
| Total Absorbed Power          | 27W                         |
| Driver                        | Included                    |
| Control System                | On/Off                      |