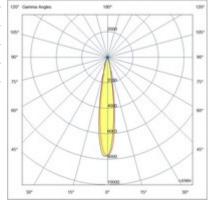

| Code                          | 6525-92-263                 |
|-------------------------------|-----------------------------|
| Туре                          | Track spotlight             |
| Eancode                       | 8019282553328               |
| Customs tariff                | 94051190                    |
| Color                         | Black                       |
| Material                      | Aluminum frame              |
| IP                            | IP20                        |
| IK                            | _ 04                        |
| Insulation Class              | CL3                         |
| Operating ambient temperature | -20°C + 35°C                |
| Years of warranty             | 3                           |
| Item Dimensions               | 185x30mm Ø70mm - 0.5kg      |
| Packaging Dimensions          | 210x210x90mm - 0.7kg        |
|                               | Light Source 1              |
| Light source                  | LED Built-in                |
| LED Characteristics           | COB                         |
| Light Source Lumen            | 2820 lm                     |
| Item Lumen                    | 2130 lm                     |
| Color Temperature             | Warm white 3000K            |
| Optics                        |                             |
| Typical CRI                   | 90                          |
| Luminous Flux Maintenance     | 50.000h L80 B10             |
| Energy Efficiency Class       |                             |
|                               | Electrical specifications 1 |
| Input Voltage                 | 48V DC                      |
| Total Absorbed Power          | 27W                         |
| Driver                        | Included                    |
| Control System                | On/Off                      |