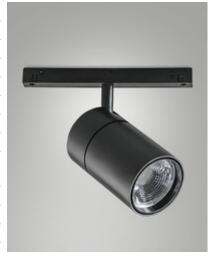

Fabas Luce S.p.a. Via Luigi Talamoni 75, 20861 BRUGHERIO MB - ITALY Tel. +39 039 890691 Fax. +39 039 2142208 info@fabasluce.it - www.fabasluce.it

**Ermes spot light 27W**Thanks to its compact design, the 27W ERMES spotlight for 48V profile system is a powerful lighting device designed to be mounted on a 48V track. This type of spotlight is ideal for highlighting particular areas or objects in an environment. Available with two types of optics, two color temperatures in white or black finish, On-Off and DALI.