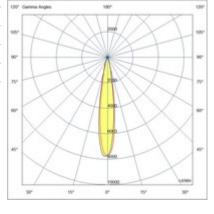

| Code                          | 6525-92-266                 |
|-------------------------------|-----------------------------|
| Туре                          | Track spotlight             |
| Eancode                       | 8019282553335               |
| Customs tariff                | 94051190                    |
| Color                         | Black                       |
| Material                      | Aluminum frame              |
| IP                            | IP20                        |
| IK                            | _ 04                        |
| Insulation Class              | CL3                         |
| Operating ambient temperature | -20°C + 35°C                |
| Years of warranty             | 3                           |
| Item Dimensions               | 185x30mm Ø70mm - 0.5kg      |
| Packaging Dimensions          | 210x210x90mm - 0.7kg        |
|                               | Light Source 1              |
| Light source                  | LED Built-in                |
| LED Characteristics           | СОВ                         |
| Light Source Lumen            | 2820 lm                     |
| Item Lumen                    | 2130 lm                     |
| Color Temperature             | Warm white 3000K            |
| Optics                        |                             |
| Typical CRI                   | 90                          |
| Luminous Flux Maintenance     | 50.000h L80 B10             |
| Energy Efficiency Class       |                             |
|                               | Electrical specifications 1 |
| Input Voltage                 | 48V DC                      |
| Total Absorbed Power          | 27W                         |
| Driver                        | Included                    |
| Control System                | DALI                        |