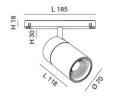

| Code                          | 6525-92-266                 |
|-------------------------------|-----------------------------|
| Туре                          | Track spotlight             |
| Eancode                       | 8019282553335               |
| Customs tariff                | 94051190                    |
| Color                         | Black                       |
| Material                      | Aluminum frame              |
| IP                            | IP20                        |
| IK                            | _ 04                        |
| Insulation Class              | CL3                         |
| Operating ambient temperature | -20°C + 35°C                |
| Years of warranty             | 3                           |
| Item Dimensions               | 185x30mm Ø70mm - 0.5kg      |
| Packaging Dimensions          | 210x210x90mm - 0.7kg        |
|                               | Light Source 1              |
| Light source                  | LED Built-in                |
| LED Characteristics           | СОВ                         |
| Light Source Lumen            | 2820 lm                     |
| Item Lumen                    | 2130 lm                     |
| Color Temperature             | Warm white 3000K            |
| Optics                        |                             |
| Typical CRI                   | 90                          |
| Luminous Flux Maintenance     | 50.000h L80 B10             |
| Energy Efficiency Class       |                             |
|                               | Electrical specifications 1 |
| Input Voltage                 | 48V DC                      |
| Total Absorbed Power          | 27W                         |
| Driver                        | Included                    |
| Control System                | DALI                        |