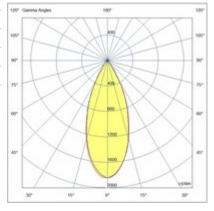

| Code                          | 6525-92-553                 |
|-------------------------------|-----------------------------|
| Туре                          | Track spotlight             |
| Eancode                       | 8019282551348               |
| Customs tariff                | 94051190                    |
| Color                         | White                       |
| Material                      | Aluminum frame              |
| IP                            | IP20                        |
| IK                            | 04                          |
| Insulation Class              | (II)<br>CL3                 |
| Operating ambient temperature | -20°C + 35°C                |
| Years of warranty             | 3                           |
| Item Dimensions               | 185x30mm Ø70mm - 0.5kg      |
| Packaging Dimensions          | 210x210x90mm - 0.7kg        |
|                               | Light Source 1              |
| Light source                  | LED Built-in                |
| LED Characteristics           | СОВ                         |
| Light Source Lumen            | 2820 lm                     |
| Item Lumen                    | 2002 lm                     |
| Color Temperature             | Warm white 3000K            |
| Optics                        | 43°                         |
| Typical CRI                   | 90                          |
| Luminous Flux Maintenance     | 50.000h L80 B10             |
| Energy Efficiency Class       |                             |
|                               | Electrical specifications 1 |
| Input Voltage                 | 48V DC                      |
| Total Absorbed Power          | 27W                         |
| Driver                        | Included                    |
| Control System                | On/Off                      |
|                               |                             |