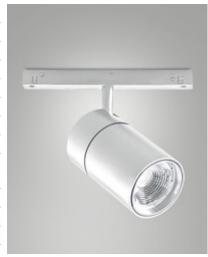

Fabas Luce S.p.a. Via Luigi Talamoni 75, 20861 BRUGHERIO MB - ITALY Tel. +39 039 890691 Fax. +39 039 2142208 info@fabasluce.it - www.fabasluce.it

**Ermes spot light 27W**Thanks to its compact design, the 27W ERMES spotlight for 48V profile system is a powerful lighting device designed to be mounted on a 48V track. This type of spotlight is ideal for highlighting particular areas or objects in an environment. Available with two types of optics, two color temperatures in white or black finish, On-Off and DALI.

| Code                          | 6525-92-553                 |
|-------------------------------|-----------------------------|
| Туре                          | Track spotlight             |
| Eancode                       | 8019282551348               |
| Customs tariff                | 94051190                    |
| Color                         | White                       |
| Material                      | Aluminum frame              |
| IP                            | IP20                        |
| IK                            | 04                          |
| Insulation Class              | (II)<br>CL3                 |
| Operating ambient temperature | -20°C + 35°C                |
| Years of warranty             | 3                           |
| Item Dimensions               | 185x30mm Ø70mm - 0.5kg      |
| Packaging Dimensions          | 210x210x90mm - 0.7kg        |
|                               | Light Source 1              |
| Light source                  | LED Built-in                |
| LED Characteristics           | СОВ                         |
| Light Source Lumen            | 2820 lm                     |
| Item Lumen                    | 2002 lm                     |
| Color Temperature             | Warm white 3000K            |
| Optics                        | 43°                         |
| Typical CRI                   | 90                          |
| Luminous Flux Maintenance     | 50.000h L80 B10             |
| Energy Efficiency Class       |                             |
|                               | Electrical specifications 1 |
| Input Voltage                 | 48V DC                      |
| Total Absorbed Power          | 27W                         |
| Driver                        | Included                    |
| Control System                | On/Off                      |
|                               |                             |