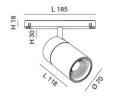

| Code                          | 6525-92-553                 |
|-------------------------------|-----------------------------|
| Туре                          | Track spotlight             |
| Eancode                       | 8019282551348               |
| Customs tariff                | 94051190                    |
| Color                         | White                       |
| Material                      | Aluminum frame              |
| IP                            | IP20                        |
| IK                            | 04                          |
| Insulation Class              | (II)<br>CL3                 |
| Operating ambient temperature | -20°C + 35°C                |
| Years of warranty             | 3                           |
| Item Dimensions               | 185x30mm Ø70mm - 0.5kg      |
| Packaging Dimensions          | 210x210x90mm - 0.7kg        |
|                               | Light Source 1              |
| Light source                  | LED Built-in                |
| LED Characteristics           | СОВ                         |
| Light Source Lumen            | 2820 lm                     |
| Item Lumen                    | 2002 lm                     |
| Color Temperature             | Warm white 3000K            |
| Optics                        | 43°                         |
| Typical CRI                   | 90                          |
| Luminous Flux Maintenance     | 50.000h L80 B10             |
| Energy Efficiency Class       |                             |
|                               | Electrical specifications 1 |
| Input Voltage                 | 48V DC                      |
| Total Absorbed Power          | 27W                         |
| Driver                        | Included                    |
| Control System                | On/Off                      |
|                               |                             |