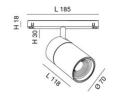

| Code                          | 6525-92-563                 |
|-------------------------------|-----------------------------|
| Туре                          | Track spotlight             |
| Eancode                       | 8019282551294               |
| Customs tariff                | 94051190                    |
| Color                         | Black                       |
| Material                      | Aluminum frame              |
| IP                            | IP20                        |
| IK                            | 04                          |
| Insulation Class              | (II)<br>CL3                 |
| Operating ambient temperature | -20°C + 35°C                |
| Years of warranty             | 3                           |
| Item Dimensions               | 185x30mm Ø70mm - 0.5kg      |
| Packaging Dimensions          | 210x210x90mm - 0.7kg        |
|                               | Light Source 1              |
| Light source                  | LED Built-in                |
| LED Characteristics           | СОВ                         |
| Light Source Lumen            | 2820 lm                     |
| Item Lumen                    | 2002 lm                     |
| Color Temperature             | Warm white 3000K            |
| Optics                        | 43°                         |
| Typical CRI                   | 90                          |
| Luminous Flux Maintenance     | 50.000h L80 B10             |
| Energy Efficiency Class       |                             |
|                               | Electrical specifications 1 |
| Input Voltage                 | 48V DC                      |
| Total Absorbed Power          | 27W                         |
| Driver                        | Included                    |
| Control System                | On/Off                      |
|                               |                             |