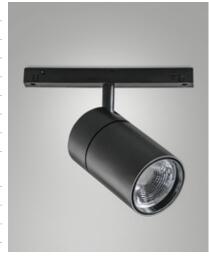

Fabas Luce S.p.a. Via Luigi Talamoni 75, 20861 BRUGHERIO MB - ITALY Tel. +39 039 890691 Fax. +39 039 2142208 info@fabasluce.it - www.fabasluce.it

**Ermes spot light 27W**Thanks to its compact design, the 27W ERMES spotlight for 48V profile system is a powerful lighting device designed to be mounted on a 48V track. This type of spotlight is ideal for highlighting particular areas or objects in an environment. Available with two types of optics, two color temperatures in white or black finish, On-Off and DALI.

| Code                          | 6525-92-563                 |
|-------------------------------|-----------------------------|
| Туре                          | Track spotlight             |
| Eancode                       | 8019282551294               |
| Customs tariff                | 94051190                    |
| Color                         | Black                       |
| Material                      | Aluminum frame              |
| IP                            | IP20                        |
| IK                            | 04                          |
| Insulation Class              | (II)<br>CL3                 |
| Operating ambient temperature | -20°C + 35°C                |
| Years of warranty             | 3                           |
| Item Dimensions               | 185x30mm Ø70mm - 0.5kg      |
| Packaging Dimensions          | 210x210x90mm - 0.7kg        |
|                               | Light Source 1              |
| Light source                  | LED Built-in                |
| LED Characteristics           | СОВ                         |
| Light Source Lumen            | 2820 lm                     |
| Item Lumen                    | 2002 lm                     |
| Color Temperature             | Warm white 3000K            |
| Optics                        | 43°                         |
| Typical CRI                   | 90                          |
| Luminous Flux Maintenance     | 50.000h L80 B10             |
| Energy Efficiency Class       |                             |
|                               | Electrical specifications 1 |
| Input Voltage                 | 48V DC                      |
| Total Absorbed Power          | 27W                         |
| Driver                        | Included                    |
| Control System                | On/Off                      |
|                               |                             |