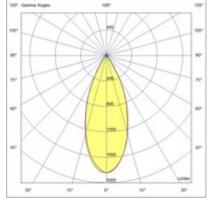

| Code                          | 6525-92-563                 |
|-------------------------------|-----------------------------|
| Туре                          | Track spotlight             |
| Eancode                       | 8019282551294               |
| Customs tariff                | 94051190                    |
| Color                         | Black                       |
| Material                      | Aluminum frame              |
| IP                            | IP20                        |
| IK                            | 04                          |
| Insulation Class              | (II)<br>CL3                 |
| Operating ambient temperature | -20°C + 35°C                |
| Years of warranty             | 3                           |
| Item Dimensions               | 185x30mm Ø70mm - 0.5kg      |
| Packaging Dimensions          | 210x210x90mm - 0.7kg        |
|                               | Light Source 1              |
| Light source                  | LED Built-in                |
| LED Characteristics           | СОВ                         |
| Light Source Lumen            | 2820 lm                     |
| Item Lumen                    | 2002 lm                     |
| Color Temperature             | Warm white 3000K            |
| Optics                        | 43°                         |
| Typical CRI                   | 90                          |
| Luminous Flux Maintenance     | 50.000h L80 B10             |
| Energy Efficiency Class       |                             |
|                               | Electrical specifications 1 |
| Input Voltage                 | 48V DC                      |
| Total Absorbed Power          | 27W                         |
| Driver                        | Included                    |
| Control System                | On/Off                      |
|                               |                             |