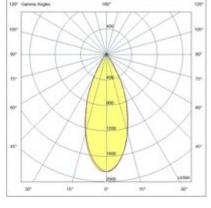

| Code                          | 6525-92-566                 |
|-------------------------------|-----------------------------|
| Туре                          | Track spotlight             |
| Eancode                       | 8019282551300               |
| Customs tariff                | 94051190                    |
| Color                         | Black                       |
| Material                      | Aluminum frame              |
| IP                            | IP20                        |
| IK                            | 04                          |
| Insulation Class              | CL3                         |
| Operating ambient temperature | -20°C + 35°C                |
| Years of warranty             | 3                           |
| Item Dimensions               | 185x30mm Ø70mm - 0.5kg      |
| Packaging Dimensions          | 210x210x90mm - 0.7kg        |
|                               | Light Source 1              |
| Light source                  | LED Built-in                |
| LED Characteristics           | COB                         |
| Light Source Lumen            | 2820 lm                     |
| Item Lumen                    | 2002 lm                     |
| Color Temperature             | Warm white 3000K            |
| Optics                        | 43°                         |
| Typical CRI                   | 90                          |
| Luminous Flux Maintenance     | 50.000h L80 B10             |
| Energy Efficiency Class       |                             |
|                               | Electrical specifications 1 |
| Input Voltage                 | 48V DC                      |
| Total Absorbed Power          | 27W                         |
| Driver                        | Included                    |
| Control System                | DALI                        |
|                               |                             |