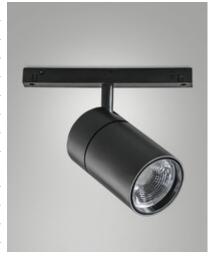

Fabas Luce S.p.a. Via Luigi Talamoni 75, 20861 BRUGHERIO MB - ITALY Tel. +39 039 890691 Fax. +39 039 2142208 info@fabasluce.it - www.fabasluce.it

**Ermes spot light 27W**Thanks to its compact design, the 27W ERMES spotlight for 48V profile system is a powerful lighting device designed to be mounted on a 48V track. This type of spotlight is ideal for highlighting particular areas or objects in an environment. Available with two types of optics, two color temperatures in white or black finish, On-Off and DALI.

| Code                          | 6525-92-566                 |
|-------------------------------|-----------------------------|
| Туре                          | Track spotlight             |
| Eancode                       | 8019282551300               |
| Customs tariff                | 94051190                    |
| Color                         | Black                       |
| Material                      | Aluminum frame              |
| IP                            | IP20                        |
| IK                            | 04                          |
| Insulation Class              | CL3                         |
| Operating ambient temperature | -20°C + 35°C                |
| Years of warranty             | 3                           |
| Item Dimensions               | 185x30mm Ø70mm - 0.5kg      |
| Packaging Dimensions          | 210x210x90mm - 0.7kg        |
|                               | Light Source 1              |
| Light source                  | LED Built-in                |
| LED Characteristics           | COB                         |
| Light Source Lumen            | 2820 lm                     |
| Item Lumen                    | 2002 lm                     |
| Color Temperature             | Warm white 3000K            |
| Optics                        | 43°                         |
| Typical CRI                   | 90                          |
| Luminous Flux Maintenance     | 50.000h L80 B10             |
| Energy Efficiency Class       |                             |
|                               | Electrical specifications 1 |
| Input Voltage                 | 48V DC                      |
| Total Absorbed Power          | 27W                         |
| Driver                        | Included                    |
| Control System                | DALI                        |
|                               |                             |