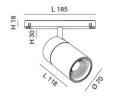

| Code                          | 6525-92-566                 |
|-------------------------------|-----------------------------|
| Туре                          | Track spotlight             |
| Eancode                       | 8019282551300               |
| Customs tariff                | 94051190                    |
| Color                         | Black                       |
| Material                      | Aluminum frame              |
| IP                            | IP20                        |
| IK                            | 04                          |
| Insulation Class              | CL3                         |
| Operating ambient temperature | -20°C + 35°C                |
| Years of warranty             | 3                           |
| Item Dimensions               | 185x30mm Ø70mm - 0.5kg      |
| Packaging Dimensions          | 210x210x90mm - 0.7kg        |
|                               | Light Source 1              |
| Light source                  | LED Built-in                |
| LED Characteristics           | COB                         |
| Light Source Lumen            | 2820 lm                     |
| Item Lumen                    | 2002 lm                     |
| Color Temperature             | Warm white 3000K            |
| Optics                        | 43°                         |
| Typical CRI                   | 90                          |
| Luminous Flux Maintenance     | 50.000h L80 B10             |
| Energy Efficiency Class       |                             |
|                               | Electrical specifications 1 |
| Input Voltage                 | 48V DC                      |
| Total Absorbed Power          | 27W                         |
| Driver                        | Included                    |
| Control System                | DALI                        |
|                               |                             |