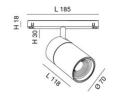

| Code                          | 6525-93-256                 |
|-------------------------------|-----------------------------|
| Туре                          | Track spotlight             |
| Eancode                       | 8019282553281               |
| Customs tariff                | 94051190                    |
| Color                         | White                       |
| Material                      | Aluminum frame              |
| IP                            | IP20                        |
| IK                            | 04                          |
| Insulation Class              | CL3                         |
| Operating ambient temperature | -20°C + 35°C                |
| Years of warranty             | 3                           |
| Item Dimensions               | 185x30mm Ø70mm - 0.5kg      |
| Packaging Dimensions          | 210x210x90mm - 0.7kg        |
|                               | Light Source 1              |
| Light source                  | LED Built-in                |
| LED Characteristics           | СОВ                         |
| Light Source Lumen            | 2700 lm                     |
| Item Lumen                    | 2042 lm                     |
| Color Temperature             | Warm White 2700K            |
| Optics                        |                             |
| Typical CRI                   | 90                          |
| Luminous Flux Maintenance     | 50.000h L80 B10             |
| Energy Efficiency Class       | Î E                         |
|                               | Electrical specifications 1 |
| Input Voltage                 | 48V DC                      |
| Total Absorbed Power          | 27W                         |
| Driver                        | Included                    |
| Control System                | DALI                        |