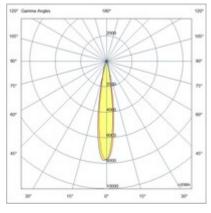

| Code                          | 6525-93-256                 |
|-------------------------------|-----------------------------|
| Туре                          | Track spotlight             |
| Eancode                       | 8019282553281               |
| Customs tariff                | 94051190                    |
| Color                         | White                       |
| Material                      | Aluminum frame              |
| IP                            | IP20                        |
| IK                            | 04                          |
| Insulation Class              | CL3                         |
| Operating ambient temperature | -20°C + 35°C                |
| Years of warranty             | 3                           |
| Item Dimensions               | 185x30mm Ø70mm - 0.5kg      |
| Packaging Dimensions          | 210x210x90mm - 0.7kg        |
|                               | Light Source 1              |
| Light source                  | LED Built-in                |
| LED Characteristics           | СОВ                         |
| Light Source Lumen            | 2700 lm                     |
| Item Lumen                    | 2042 lm                     |
| Color Temperature             | Warm White 2700K            |
| Optics                        |                             |
| Typical CRI                   | 90                          |
| Luminous Flux Maintenance     | 50.000h L80 B10             |
| Energy Efficiency Class       | Î E                         |
|                               | Electrical specifications 1 |
| Input Voltage                 | 48V DC                      |
| Total Absorbed Power          | 27W                         |
| Driver                        | Included                    |
| Control System                | DALI                        |