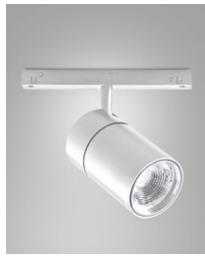

Fabas Luce S.p.a. Via Luigi Talamoni 75, 20861 BRUGHERIO MB - ITALY Tel. +39 039 890691 Fax. +39 039 2142208 info@fabasluce.it - www.fabasluce.it

**Ermes spot light 27W**Thanks to its compact design, the 27W ERMES spotlight for 48V profile system is a powerful lighting device designed to be mounted on a 48V track. This type of spotlight is ideal for highlighting particular areas or objects in an environment. Available with two types of optics, two color temperatures in white or black finish, On-Off and DALI.

| Code                          | 6525-93-256                 |
|-------------------------------|-----------------------------|
| Туре                          | Track spotlight             |
| Eancode                       | 8019282553281               |
| Customs tariff                | 94051190                    |
| Color                         | White                       |
| Material                      | Aluminum frame              |
| IP                            | IP20                        |
| IK                            | 04                          |
| Insulation Class              | CL3                         |
| Operating ambient temperature | -20°C + 35°C                |
| Years of warranty             | 3                           |
| Item Dimensions               | 185x30mm Ø70mm - 0.5kg      |
| Packaging Dimensions          | 210x210x90mm - 0.7kg        |
|                               | Light Source 1              |
| Light source                  | LED Built-in                |
| LED Characteristics           | СОВ                         |
| Light Source Lumen            | 2700 lm                     |
| Item Lumen                    | 2042 lm                     |
| Color Temperature             | Warm White 2700K            |
| Optics                        |                             |
| Typical CRI                   | 90                          |
| Luminous Flux Maintenance     | 50.000h L80 B10             |
| Energy Efficiency Class       | Î E                         |
|                               | Electrical specifications 1 |
| Input Voltage                 | 48V DC                      |
| Total Absorbed Power          | 27W                         |
| Driver                        | Included                    |
| Control System                | DALI                        |