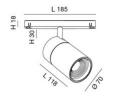

| Code                          | 6525-93-263                 |
|-------------------------------|-----------------------------|
| Туре                          | Track spotlight             |
| Eancode                       | 8019282553359               |
| Customs tariff                | 94051190                    |
| Color                         | Black                       |
| Material                      | Aluminum frame              |
| IP                            | IP20                        |
| IK                            | 04                          |
| Insulation Class              | CL3                         |
| Operating ambient temperature | -20°C + 35°C                |
| Years of warranty             | 3                           |
| Item Dimensions               | 185x30mm Ø70mm - 0.5kg      |
| Packaging Dimensions          | 210x210x90mm - 0.7kg        |
|                               | Light Source 1              |
| Light source                  | LED Built-in                |
| LED Characteristics           | СОВ                         |
| Light Source Lumen            | 2700 lm                     |
| Item Lumen                    | 2042 lm                     |
| Color Temperature             | Warm White 2700K            |
| Optics                        | _16°                        |
| Typical CRI                   | 90                          |
| Luminous Flux Maintenance     | 50.000h L80 B10             |
| Energy Efficiency Class       | Ĝ E >                       |
|                               | Electrical specifications 1 |
| Input Voltage                 | 48V DC                      |
| Total Absorbed Power          | 27W                         |
| Driver                        | Included                    |
| Control System                | On/Off                      |
|                               |                             |