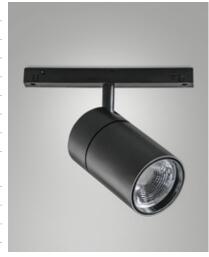

Fabas Luce S.p.a. Via Luigi Talamoni 75, 20861 BRUGHERIO MB - ITALY Tel. +39 039 890691 Fax. +39 039 2142208 info@fabasluce.it - www.fabasluce.it

**Ermes spot light 27W**Thanks to its compact design, the 27W ERMES spotlight for 48V profile system is a powerful lighting device designed to be mounted on a 48V track. This type of spotlight is ideal for highlighting particular areas or objects in an environment. Available with two types of optics, two color temperatures in white or black finish, On-Off and DALI.

| Code                          | 6525-93-263                 |
|-------------------------------|-----------------------------|
| Туре                          | Track spotlight             |
| Eancode                       | 8019282553359               |
| Customs tariff                | 94051190                    |
| Color                         | Black                       |
| Material                      | Aluminum frame              |
| IP                            | IP20                        |
| IK                            | 04                          |
| Insulation Class              | CL3                         |
| Operating ambient temperature | -20°C + 35°C                |
| Years of warranty             | 3                           |
| Item Dimensions               | 185x30mm Ø70mm - 0.5kg      |
| Packaging Dimensions          | 210x210x90mm - 0.7kg        |
|                               | Light Source 1              |
| Light source                  | LED Built-in                |
| LED Characteristics           | СОВ                         |
| Light Source Lumen            | 2700 lm                     |
| Item Lumen                    | 2042 lm                     |
| Color Temperature             | Warm White 2700K            |
| Optics                        | _16°                        |
| Typical CRI                   | 90                          |
| Luminous Flux Maintenance     | 50.000h L80 B10             |
| Energy Efficiency Class       | Ĝ E >                       |
|                               | Electrical specifications 1 |
| Input Voltage                 | 48V DC                      |
| Total Absorbed Power          | 27W                         |
| Driver                        | Included                    |
| Control System                | On/Off                      |
|                               |                             |