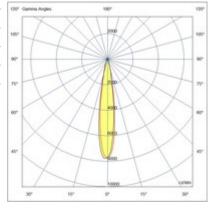

| Code                          | 6525-93-263                 |
|-------------------------------|-----------------------------|
| Туре                          | Track spotlight             |
| Eancode                       | 8019282553359               |
| Customs tariff                | 94051190                    |
| Color                         | Black                       |
| Material                      | Aluminum frame              |
| IP                            | IP20                        |
| IK                            | 04                          |
| Insulation Class              | CL3                         |
| Operating ambient temperature | -20°C + 35°C                |
| Years of warranty             | 3                           |
| Item Dimensions               | 185x30mm Ø70mm - 0.5kg      |
| Packaging Dimensions          | 210x210x90mm - 0.7kg        |
|                               | Light Source 1              |
| Light source                  | LED Built-in                |
| LED Characteristics           | СОВ                         |
| Light Source Lumen            | 2700 lm                     |
| Item Lumen                    | 2042 lm                     |
| Color Temperature             | Warm White 2700K            |
| Optics                        | _16°                        |
| Typical CRI                   | 90                          |
| Luminous Flux Maintenance     | 50.000h L80 B10             |
| Energy Efficiency Class       | Ĝ E >                       |
|                               | Electrical specifications 1 |
| Input Voltage                 | 48V DC                      |
| Total Absorbed Power          | 27W                         |
| Driver                        | Included                    |
| Control System                | On/Off                      |
|                               |                             |