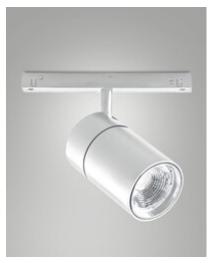

Fabas Luce S.p.a. Via Luigi Talamoni 75, 20861 BRUGHERIO MB - ITALY Tel. +39 039 890691 Fax. +39 039 2142208 info@fabasluce.it - www.fabasluce.it

**Ermes spot light 27W**Thanks to its compact design, the 27W ERMES spotlight for 48V profile system is a powerful lighting device designed to be mounted on a 48V track. This type of spotlight is ideal for highlighting particular areas or objects in an environment. Available with two types of optics, two color temperatures in white or black finish, On-Off and DALI.

| Code                          | 6525-93-556                 |
|-------------------------------|-----------------------------|
| Туре                          | Track spotlight             |
| Eancode                       | 8019282551379               |
| Customs tariff                | 94051190                    |
| Color                         | White                       |
| Material                      | Aluminum frame              |
| IP                            | IP20                        |
| IK                            | 04                          |
| Insulation Class              | CL3                         |
| Operating ambient temperature | -20°C + 35°C                |
| Years of warranty             | 3                           |
| Item Dimensions               | 185x30mm Ø70mm - 0.5kg      |
| Packaging Dimensions          | 210x210x90mm - 0.7kg        |
|                               | Light Source 1              |
| Light source                  | LED Built-in                |
| LED Characteristics           | СОВ                         |
| Light Source Lumen            | 2700 lm                     |
| Item Lumen                    | 1919 lm                     |
| Color Temperature             | Warm White 2700K            |
| Optics                        | 43°                         |
| Typical CRI                   | 90                          |
| Luminous Flux Maintenance     | 50.000h L80 B10             |
| Energy Efficiency Class       | Î E                         |
|                               | Electrical specifications 1 |
| Input Voltage                 | 48V DC                      |
| Total Absorbed Power          | 27W                         |
| Driver                        | Included                    |
| Control System                | DALI                        |
|                               |                             |