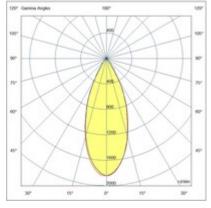

| Code                          | 6525-93-556                 |
|-------------------------------|-----------------------------|
| Туре                          | Track spotlight             |
| Eancode                       | 8019282551379               |
| Customs tariff                | 94051190                    |
| Color                         | White                       |
| Material                      | Aluminum frame              |
| IP                            | IP20                        |
| IK                            | 04                          |
| Insulation Class              | CL3                         |
| Operating ambient temperature | -20°C + 35°C                |
| Years of warranty             | 3                           |
| Item Dimensions               | 185x30mm Ø70mm - 0.5kg      |
| Packaging Dimensions          | 210x210x90mm - 0.7kg        |
|                               | Light Source 1              |
| Light source                  | LED Built-in                |
| LED Characteristics           | СОВ                         |
| Light Source Lumen            | 2700 lm                     |
| Item Lumen                    | 1919 lm                     |
| Color Temperature             | Warm White 2700K            |
| Optics                        | 43°                         |
| Typical CRI                   | 90                          |
| Luminous Flux Maintenance     | 50.000h L80 B10             |
| Energy Efficiency Class       | Î E                         |
|                               | Electrical specifications 1 |
| Input Voltage                 | 48V DC                      |
| Total Absorbed Power          | 27W                         |
| Driver                        | Included                    |
| Control System                | DALI                        |
|                               |                             |