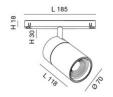

| Code                          | 6525-93-556                 |
|-------------------------------|-----------------------------|
| Туре                          | Track spotlight             |
| Eancode                       | 8019282551379               |
| Customs tariff                | 94051190                    |
| Color                         | White                       |
| Material                      | Aluminum frame              |
| IP                            | IP20                        |
| IK                            | 04                          |
| Insulation Class              | CL3                         |
| Operating ambient temperature | -20°C + 35°C                |
| Years of warranty             | 3                           |
| Item Dimensions               | 185x30mm Ø70mm - 0.5kg      |
| Packaging Dimensions          | 210x210x90mm - 0.7kg        |
|                               | Light Source 1              |
| Light source                  | LED Built-in                |
| LED Characteristics           | СОВ                         |
| Light Source Lumen            | 2700 lm                     |
| Item Lumen                    | 1919 lm                     |
| Color Temperature             | Warm White 2700K            |
| Optics                        | 43°                         |
| Typical CRI                   | 90                          |
| Luminous Flux Maintenance     | 50.000h L80 B10             |
| Energy Efficiency Class       | Î E                         |
|                               | Electrical specifications 1 |
| Input Voltage                 | 48V DC                      |
| Total Absorbed Power          | 27W                         |
| Driver                        | Included                    |
| Control System                | DALI                        |
|                               |                             |