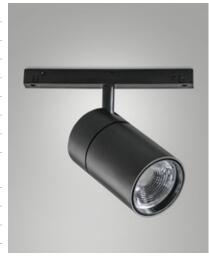

Fabas Luce S.p.a. Via Luigi Talamoni 75, 20861 BRUGHERIO MB - ITALY Tel. +39 039 890691 Fax. +39 039 2142208 info@fabasluce.it - www.fabasluce.it

**Ermes spot light 27W**Thanks to its compact design, the 27W ERMES spotlight for 48V profile system is a powerful lighting device designed to be mounted on a 48V track. This type of spotlight is ideal for highlighting particular areas or objects in an environment. Available with two types of optics, two color temperatures in white or black finish, On-Off and DALI.