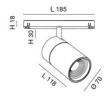

| Code                          | 6525-93-563                 |
|-------------------------------|-----------------------------|
| Туре                          | Track spotlight             |
| Eancode                       | 8019282551317               |
| Customs tariff                | 94051190                    |
| Color                         | Black                       |
| Material                      | Aluminum frame              |
| IP                            | IP20                        |
| IK                            | 04                          |
| Insulation Class              | CL3                         |
| Operating ambient temperature | -20°C + 35°C                |
| Years of warranty             | 3                           |
| Item Dimensions               | 185x30mm Ø70mm - 0.5kg      |
| Packaging Dimensions          | 210x210x90mm - 0.7kg        |
|                               | Light Source 1              |
| Light source                  | LED Built-in                |
| LED Characteristics           | СОВ                         |
| Light Source Lumen            | 2700 lm                     |
| Item Lumen                    | 1919 lm                     |
| Color Temperature             | Warm White 2700K            |
| Optics                        | 43°                         |
| Typical CRI                   | 90                          |
| Luminous Flux Maintenance     | 50.000h L80 B10             |
| Energy Efficiency Class       | Î E                         |
|                               | Electrical specifications 1 |
| Input Voltage                 | 48V DC                      |
| Total Absorbed Power          | 27W                         |
| Driver                        | Included                    |
| Control System                | On/Off                      |