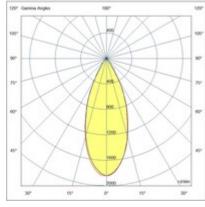

| Code                          | 6525-93-563                 |
|-------------------------------|-----------------------------|
| Туре                          | Track spotlight             |
| Eancode                       | 8019282551317               |
| Customs tariff                | 94051190                    |
| Color                         | Black                       |
| Material                      | Aluminum frame              |
| IP                            | IP20                        |
| IK                            | 04                          |
| Insulation Class              | CL3                         |
| Operating ambient temperature | -20°C + 35°C                |
| Years of warranty             | 3                           |
| Item Dimensions               | 185x30mm Ø70mm - 0.5kg      |
| Packaging Dimensions          | 210x210x90mm - 0.7kg        |
|                               | Light Source 1              |
| Light source                  | LED Built-in                |
| LED Characteristics           | СОВ                         |
| Light Source Lumen            | 2700 lm                     |
| Item Lumen                    | 1919 lm                     |
| Color Temperature             | Warm White 2700K            |
| Optics                        | 43°                         |
| Typical CRI                   | 90                          |
| Luminous Flux Maintenance     | 50.000h L80 B10             |
| Energy Efficiency Class       | Î E                         |
|                               | Electrical specifications 1 |
| Input Voltage                 | 48V DC                      |
| Total Absorbed Power          | 27W                         |
| Driver                        | Included                    |
| Control System                | On/Off                      |