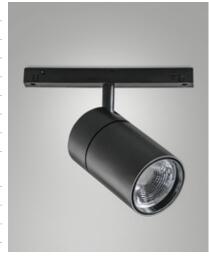

Fabas Luce S.p.a. Via Luigi Talamoni 75, 20861 BRUGHERIO MB - ITALY Tel. +39 039 890691 Fax. +39 039 2142208 info@fabasluce.it - www.fabasluce.it

**Ermes spot light 27W**Thanks to its compact design, the 27W ERMES spotlight for 48V profile system is a powerful lighting device designed to be mounted on a 48V track. This type of spotlight is ideal for highlighting particular areas or objects in an environment. Available with two types of optics, two color temperatures in white or black finish, On-Off and DALI.

| Code                          | 6525-93-566                 |
|-------------------------------|-----------------------------|
| Туре                          | Track spotlight             |
| Eancode                       | 8019282556237               |
| Customs tariff                | 94051190                    |
| Color                         | Black                       |
| Material                      | Aluminum frame              |
| IP                            | IP20                        |
| IK                            | 04                          |
| Insulation Class              | CL3                         |
| Operating ambient temperature | -20°C + 35°C                |
| Years of warranty             | 3                           |
| Item Dimensions               | 185x30mm Ø70mm - 0.5kg      |
| Packaging Dimensions          | 210x210x90mm - 0.7kg        |
|                               | Light Source 1              |
| Light source                  | LED Built-in                |
| LED Characteristics           | СОВ                         |
| Light Source Lumen            | 2700 lm                     |
| Item Lumen                    | 1919 lm                     |
| Color Temperature             | Warm White 2700K            |
| Optics                        | 43°                         |
| Typical CRI                   | 90                          |
| Luminous Flux Maintenance     | 50.000h L80 B10             |
| Energy Efficiency Class       | Ĝ E >                       |
|                               | Electrical specifications 1 |
| Input Voltage                 | 48V DC                      |
| Total Absorbed Power          | 27W                         |
| Driver                        | Included                    |
| Control System                | DALI                        |
|                               |                             |