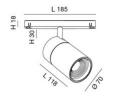

| Code                          | 6525-93-566                 |
|-------------------------------|-----------------------------|
| Туре                          | Track spotlight             |
| Eancode                       | 8019282556237               |
| Customs tariff                | 94051190                    |
| Color                         | Black                       |
| Material                      | Aluminum frame              |
| IP                            | IP20                        |
| IK                            | 04                          |
| Insulation Class              | CL3                         |
| Operating ambient temperature | -20°C + 35°C                |
| Years of warranty             | 3                           |
| Item Dimensions               | 185x30mm Ø70mm - 0.5kg      |
| Packaging Dimensions          | 210x210x90mm - 0.7kg        |
|                               | Light Source 1              |
| Light source                  | LED Built-in                |
| LED Characteristics           | СОВ                         |
| Light Source Lumen            | 2700 lm                     |
| Item Lumen                    | 1919 lm                     |
| Color Temperature             | Warm White 2700K            |
| Optics                        | 43°                         |
| Typical CRI                   | 90                          |
| Luminous Flux Maintenance     | 50.000h L80 B10             |
| Energy Efficiency Class       | Ĝ E >                       |
|                               | Electrical specifications 1 |
| Input Voltage                 | 48V DC                      |
| Total Absorbed Power          | 27W                         |
| Driver                        | Included                    |
| Control System                | DALI                        |
|                               |                             |