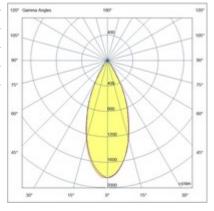

| Code                          | 6525-93-566                 |
|-------------------------------|-----------------------------|
| Туре                          | Track spotlight             |
| Eancode                       | 8019282556237               |
| Customs tariff                | 94051190                    |
| Color                         | Black                       |
| Material                      | Aluminum frame              |
| IP                            | IP20                        |
| IK                            | 04                          |
| Insulation Class              | CL3                         |
| Operating ambient temperature | -20°C + 35°C                |
| Years of warranty             | 3                           |
| Item Dimensions               | 185x30mm Ø70mm - 0.5kg      |
| Packaging Dimensions          | 210x210x90mm - 0.7kg        |
|                               | Light Source 1              |
| Light source                  | LED Built-in                |
| LED Characteristics           | СОВ                         |
| Light Source Lumen            | 2700 lm                     |
| Item Lumen                    | 1919 lm                     |
| Color Temperature             | Warm White 2700K            |
| Optics                        | 43°                         |
| Typical CRI                   | 90                          |
| Luminous Flux Maintenance     | 50.000h L80 B10             |
| Energy Efficiency Class       | Ĝ E >                       |
|                               | Electrical specifications 1 |
| Input Voltage                 | 48V DC                      |
| Total Absorbed Power          | 27W                         |
| Driver                        | Included                    |
| Control System                | DALI                        |
|                               |                             |