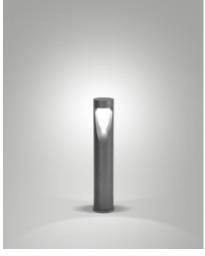

## Teo

This aluminum LED garden bollard is a stylish addition to any outdoor space. It features a sleek and modern design that blends seamlessly into its surrounding. The top of the pole is equipped with an integrated energy-efficient LED light source. Ideal for softly illuminating pathways, driveways, or green spaces in your garden.

| Code                          | 6529-10-204                          |
|-------------------------------|--------------------------------------|
| Туре                          | Ground spikes and Bollards           |
| Eancode                       | 8019282555827                        |
| Customs tariff                | 94052190                             |
| Color                         | Shiny Black                          |
| Material                      | Aluminum frame                       |
| IP                            | IP65                                 |
| IK                            | 06                                   |
| Insulation Class              |                                      |
| Operating ambient temperature | -20°C +45°C                          |
| Years of warranty             | 2                                    |
| Item Dimensions               | 600mm Ø108mm - 1.9kg                 |
| Packaging Dimensions          | 125x125x620mm - 2.3kg                |
|                               | Light Source 1                       |
| Light source                  | Built-in                             |
| LED Characteristics           | COB                                  |
| Light Source Lumen            | 1170 lm                              |
| Item Lumen                    | 690 lm                               |
| Color Temperature             | Warm white 3000K                     |
| Minimum CRI                   | >80                                  |
| Energy Efficiency Class       | F                                    |
|                               | Electrical specifications 1          |
| Input Voltage                 | 110/127V AC - 220/240V AC<br>50/60Hz |
| Total Absorbed Power          | 13W                                  |
| Driver                        | Included                             |
| Control System                | On/Off                               |
|                               |                                      |