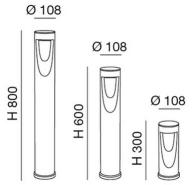

| Code                          | 6529-10-204                          |
|-------------------------------|--------------------------------------|
| Туре                          | Ground spikes and Bollards           |
| Eancode                       | 8019282555827                        |
| Customs tariff                | 94052190                             |
| Color                         | Shiny Black                          |
| Material                      | Aluminum frame                       |
| IP                            | IP65                                 |
| IK                            | 06                                   |
| Insulation Class              |                                      |
| Operating ambient temperature | -20°C +45°C                          |
| Years of warranty             | 2                                    |
| Item Dimensions               | 600mm Ø108mm - 1.9kg                 |
| Packaging Dimensions          | 125x125x620mm - 2.3kg                |
|                               | Light Source 1                       |
| Light source                  | Built-in                             |
| LED Characteristics           | COB                                  |
| Light Source Lumen            | 1170 lm                              |
| Item Lumen                    | 690 lm                               |
| Color Temperature             | Warm white 3000K                     |
| Minimum CRI                   | >80                                  |
| Energy Efficiency Class       | F                                    |
|                               | Electrical specifications 1          |
| Input Voltage                 | 110/127V AC - 220/240V AC<br>50/60Hz |
| Total Absorbed Power          | 13W                                  |
| Driver                        | Included                             |
| Control System                | On/Off                               |
|                               |                                      |