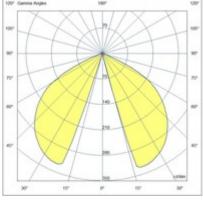

| Code                          | 6529-10-204                          |
|-------------------------------|--------------------------------------|
| Туре                          | Ground spikes and Bollards           |
| Eancode                       | 8019282555827                        |
| Customs tariff                | 94052190                             |
| Color                         | Shiny Black                          |
| Material                      | Aluminum frame                       |
| IP                            | IP65                                 |
| IK                            | 06                                   |
| Insulation Class              |                                      |
| Operating ambient temperature | -20°C +45°C                          |
| Years of warranty             | 2                                    |
| Item Dimensions               | 600mm Ø108mm - 1.9kg                 |
| Packaging Dimensions          | 125x125x620mm - 2.3kg                |
|                               | Light Source 1                       |
| Light source                  | Built-in                             |
| LED Characteristics           | COB                                  |
| Light Source Lumen            | 1170 lm                              |
| Item Lumen                    | 690 lm                               |
| Color Temperature             | Warm white 3000K                     |
| Minimum CRI                   | >80                                  |
| Energy Efficiency Class       | F                                    |
|                               | Electrical specifications 1          |
| Input Voltage                 | 110/127V AC - 220/240V AC<br>50/60Hz |
| Total Absorbed Power          | 13W                                  |
| Driver                        | Included                             |
| Control System                | On/Off                               |
|                               |                                      |