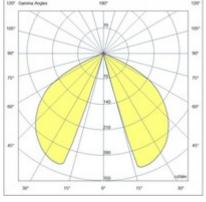

| Code                          | 6529-12-204                          |
|-------------------------------|--------------------------------------|
| Туре                          | Ground spikes and Bollards           |
| Eancode                       | 8019282555834                        |
| Customs tariff                | 94052190                             |
| Color                         | Shiny Black                          |
| Material                      | Aluminum frame                       |
| IP                            | IP65                                 |
| IK                            | 06                                   |
| Insulation Class              |                                      |
| Operating ambient temperature | -20°C +45°C                          |
| Years of warranty             | 2                                    |
| Item Dimensions               | 800mm Ø108mm - 2.3kg                 |
| Packaging Dimensions          | 125x125x820mm - 2.7kg                |
|                               | Light Source 1                       |
| Light source                  | Built-in                             |
| LED Characteristics           | COB                                  |
| Light Source Lumen            | 1170 lm                              |
| Item Lumen                    | 690 lm                               |
| Color Temperature             | Warm white 3000K                     |
| Minimum CRI                   | >80                                  |
| Energy Efficiency Class       | Î F                                  |
|                               | Electrical specifications 1          |
| Input Voltage                 | 110/127V AC - 220/240V AC<br>50/60Hz |
| Total Absorbed Power          | 13W                                  |
| Driver                        | Included                             |
| Control System                | On/Off                               |
|                               |                                      |