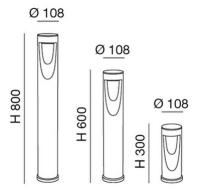

| Code                          | 6529-12-204                          |
|-------------------------------|--------------------------------------|
| Туре                          | Ground spikes and Bollards           |
| Eancode                       | 8019282555834                        |
| Customs tariff                | 94052190                             |
| Color                         | Shiny Black                          |
| Material                      | Aluminum frame                       |
| IP                            | IP65                                 |
| IK                            | 06                                   |
| Insulation Class              |                                      |
| Operating ambient temperature | -20°C +45°C                          |
| Years of warranty             | 2                                    |
| Item Dimensions               | 800mm Ø108mm - 2.3kg                 |
| Packaging Dimensions          | 125x125x820mm - 2.7kg                |
|                               | Light Source 1                       |
| Light source                  | Built-in                             |
| LED Characteristics           | COB                                  |
| Light Source Lumen            | 1170 lm                              |
| Item Lumen                    | 690 lm                               |
| Color Temperature             | Warm white 3000K                     |
| Minimum CRI                   | >80                                  |
| Energy Efficiency Class       | Î F                                  |
|                               | Electrical specifications 1          |
| Input Voltage                 | 110/127V AC - 220/240V AC<br>50/60Hz |
| Total Absorbed Power          | 13W                                  |
| Driver                        | Included                             |
| Control System                | On/Off                               |
|                               |                                      |