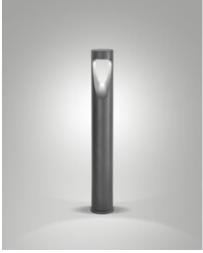

## Teo

This aluminum LED garden bollard is a stylish addition to any outdoor space. It features a sleek and modern design that blends seamlessly into its surrounding. The top of the pole is equipped with an integrated energy-efficient LED light source. Ideal for softly illuminating pathways, driveways, or green spaces in your garden.

| Code                          | 6529-12-204                          |
|-------------------------------|--------------------------------------|
| Туре                          | Ground spikes and Bollards           |
| Eancode                       | 8019282555834                        |
| Customs tariff                | 94052190                             |
| Color                         | Shiny Black                          |
| Material                      | Aluminum frame                       |
| IP                            | IP65                                 |
| IK                            | 06                                   |
| Insulation Class              |                                      |
| Operating ambient temperature | -20°C +45°C                          |
| Years of warranty             | 2                                    |
| Item Dimensions               | 800mm Ø108mm - 2.3kg                 |
| Packaging Dimensions          | 125x125x820mm - 2.7kg                |
|                               | Light Source 1                       |
| Light source                  | Built-in                             |
| LED Characteristics           | COB                                  |
| Light Source Lumen            | 1170 lm                              |
| Item Lumen                    | 690 lm                               |
| Color Temperature             | Warm white 3000K                     |
| Minimum CRI                   | >80                                  |
| Energy Efficiency Class       | Î F                                  |
|                               | Electrical specifications 1          |
| Input Voltage                 | 110/127V AC - 220/240V AC<br>50/60Hz |
| Total Absorbed Power          | 13W                                  |
| Driver                        | Included                             |
| Control System                | On/Off                               |
|                               |                                      |