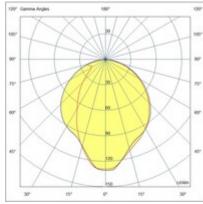

| Code                          | 6530-10-294                          |                                                                                                                                                                                                                                                                                                                                                                                                                                                                                                                                                                                                                                                                                                                                                                                                                                                                                                                                                                                                                                                                                                                                                                                                                                                                                                                                                                                                                                                                                                                                                                                                                                                                                                                                                                                                                                                                                                                                                                                                                                                                                                                                |
|-------------------------------|--------------------------------------|--------------------------------------------------------------------------------------------------------------------------------------------------------------------------------------------------------------------------------------------------------------------------------------------------------------------------------------------------------------------------------------------------------------------------------------------------------------------------------------------------------------------------------------------------------------------------------------------------------------------------------------------------------------------------------------------------------------------------------------------------------------------------------------------------------------------------------------------------------------------------------------------------------------------------------------------------------------------------------------------------------------------------------------------------------------------------------------------------------------------------------------------------------------------------------------------------------------------------------------------------------------------------------------------------------------------------------------------------------------------------------------------------------------------------------------------------------------------------------------------------------------------------------------------------------------------------------------------------------------------------------------------------------------------------------------------------------------------------------------------------------------------------------------------------------------------------------------------------------------------------------------------------------------------------------------------------------------------------------------------------------------------------------------------------------------------------------------------------------------------------------|
| Туре                          | Ground spikes and Bollards           |                                                                                                                                                                                                                                                                                                                                                                                                                                                                                                                                                                                                                                                                                                                                                                                                                                                                                                                                                                                                                                                                                                                                                                                                                                                                                                                                                                                                                                                                                                                                                                                                                                                                                                                                                                                                                                                                                                                                                                                                                                                                                                                                |
| Eancode                       | 8019282550600                        |                                                                                                                                                                                                                                                                                                                                                                                                                                                                                                                                                                                                                                                                                                                                                                                                                                                                                                                                                                                                                                                                                                                                                                                                                                                                                                                                                                                                                                                                                                                                                                                                                                                                                                                                                                                                                                                                                                                                                                                                                                                                                                                                |
| Customs tariff                | 94052190                             | -                                                                                                                                                                                                                                                                                                                                                                                                                                                                                                                                                                                                                                                                                                                                                                                                                                                                                                                                                                                                                                                                                                                                                                                                                                                                                                                                                                                                                                                                                                                                                                                                                                                                                                                                                                                                                                                                                                                                                                                                                                                                                                                              |
| Color                         | Dark grey                            | here's second se |
| Material                      | Aluminum frame                       |                                                                                                                                                                                                                                                                                                                                                                                                                                                                                                                                                                                                                                                                                                                                                                                                                                                                                                                                                                                                                                                                                                                                                                                                                                                                                                                                                                                                                                                                                                                                                                                                                                                                                                                                                                                                                                                                                                                                                                                                                                                                                                                                |
| IP                            | IP65                                 |                                                                                                                                                                                                                                                                                                                                                                                                                                                                                                                                                                                                                                                                                                                                                                                                                                                                                                                                                                                                                                                                                                                                                                                                                                                                                                                                                                                                                                                                                                                                                                                                                                                                                                                                                                                                                                                                                                                                                                                                                                                                                                                                |
| к                             | 08                                   |                                                                                                                                                                                                                                                                                                                                                                                                                                                                                                                                                                                                                                                                                                                                                                                                                                                                                                                                                                                                                                                                                                                                                                                                                                                                                                                                                                                                                                                                                                                                                                                                                                                                                                                                                                                                                                                                                                                                                                                                                                                                                                                                |
| Insulation Class              |                                      |                                                                                                                                                                                                                                                                                                                                                                                                                                                                                                                                                                                                                                                                                                                                                                                                                                                                                                                                                                                                                                                                                                                                                                                                                                                                                                                                                                                                                                                                                                                                                                                                                                                                                                                                                                                                                                                                                                                                                                                                                                                                                                                                |
| Operating ambient temperature | -20°C +45°C                          |                                                                                                                                                                                                                                                                                                                                                                                                                                                                                                                                                                                                                                                                                                                                                                                                                                                                                                                                                                                                                                                                                                                                                                                                                                                                                                                                                                                                                                                                                                                                                                                                                                                                                                                                                                                                                                                                                                                                                                                                                                                                                                                                |
| Years of warranty             | 2                                    |                                                                                                                                                                                                                                                                                                                                                                                                                                                                                                                                                                                                                                                                                                                                                                                                                                                                                                                                                                                                                                                                                                                                                                                                                                                                                                                                                                                                                                                                                                                                                                                                                                                                                                                                                                                                                                                                                                                                                                                                                                                                                                                                |
| Item Dimensions               | 600mm Ø171mm - 1.5kg                 |                                                                                                                                                                                                                                                                                                                                                                                                                                                                                                                                                                                                                                                                                                                                                                                                                                                                                                                                                                                                                                                                                                                                                                                                                                                                                                                                                                                                                                                                                                                                                                                                                                                                                                                                                                                                                                                                                                                                                                                                                                                                                                                                |
| Packaging Dimensions          | 185x185x635mm - 1.8kg                |                                                                                                                                                                                                                                                                                                                                                                                                                                                                                                                                                                                                                                                                                                                                                                                                                                                                                                                                                                                                                                                                                                                                                                                                                                                                                                                                                                                                                                                                                                                                                                                                                                                                                                                                                                                                                                                                                                                                                                                                                                                                                                                                |
|                               | Light Source 1                       |                                                                                                                                                                                                                                                                                                                                                                                                                                                                                                                                                                                                                                                                                                                                                                                                                                                                                                                                                                                                                                                                                                                                                                                                                                                                                                                                                                                                                                                                                                                                                                                                                                                                                                                                                                                                                                                                                                                                                                                                                                                                                                                                |
| Light source                  | Built-in                             |                                                                                                                                                                                                                                                                                                                                                                                                                                                                                                                                                                                                                                                                                                                                                                                                                                                                                                                                                                                                                                                                                                                                                                                                                                                                                                                                                                                                                                                                                                                                                                                                                                                                                                                                                                                                                                                                                                                                                                                                                                                                                                                                |
| LED Characteristics           | SMD                                  |                                                                                                                                                                                                                                                                                                                                                                                                                                                                                                                                                                                                                                                                                                                                                                                                                                                                                                                                                                                                                                                                                                                                                                                                                                                                                                                                                                                                                                                                                                                                                                                                                                                                                                                                                                                                                                                                                                                                                                                                                                                                                                                                |
| Light Source Lumen            | 1704 lm                              | Ø 171                                                                                                                                                                                                                                                                                                                                                                                                                                                                                                                                                                                                                                                                                                                                                                                                                                                                                                                                                                                                                                                                                                                                                                                                                                                                                                                                                                                                                                                                                                                                                                                                                                                                                                                                                                                                                                                                                                                                                                                                                                                                                                                          |
| Item Lumen                    | 580 lm                               | - T                                                                                                                                                                                                                                                                                                                                                                                                                                                                                                                                                                                                                                                                                                                                                                                                                                                                                                                                                                                                                                                                                                                                                                                                                                                                                                                                                                                                                                                                                                                                                                                                                                                                                                                                                                                                                                                                                                                                                                                                                                                                                                                            |
| Color Temperature             | Warm white 3000K                     | H 600                                                                                                                                                                                                                                                                                                                                                                                                                                                                                                                                                                                                                                                                                                                                                                                                                                                                                                                                                                                                                                                                                                                                                                                                                                                                                                                                                                                                                                                                                                                                                                                                                                                                                                                                                                                                                                                                                                                                                                                                                                                                                                                          |
| Minimum CRI                   | >80                                  |                                                                                                                                                                                                                                                                                                                                                                                                                                                                                                                                                                                                                                                                                                                                                                                                                                                                                                                                                                                                                                                                                                                                                                                                                                                                                                                                                                                                                                                                                                                                                                                                                                                                                                                                                                                                                                                                                                                                                                                                                                                                                                                                |
| Energy Efficiency Class       | A E                                  |                                                                                                                                                                                                                                                                                                                                                                                                                                                                                                                                                                                                                                                                                                                                                                                                                                                                                                                                                                                                                                                                                                                                                                                                                                                                                                                                                                                                                                                                                                                                                                                                                                                                                                                                                                                                                                                                                                                                                                                                                                                                                                                                |
|                               | Electrical specifications 1          |                                                                                                                                                                                                                                                                                                                                                                                                                                                                                                                                                                                                                                                                                                                                                                                                                                                                                                                                                                                                                                                                                                                                                                                                                                                                                                                                                                                                                                                                                                                                                                                                                                                                                                                                                                                                                                                                                                                                                                                                                                                                                                                                |
| Input Voltage                 | 110/127V AC - 220/240V AC<br>50/60Hz |                                                                                                                                                                                                                                                                                                                                                                                                                                                                                                                                                                                                                                                                                                                                                                                                                                                                                                                                                                                                                                                                                                                                                                                                                                                                                                                                                                                                                                                                                                                                                                                                                                                                                                                                                                                                                                                                                                                                                                                                                                                                                                                                |
| Total Absorbed Power          | 12W                                  | 120° Gamma Angles 110° 12                                                                                                                                                                                                                                                                                                                                                                                                                                                                                                                                                                                                                                                                                                                                                                                                                                                                                                                                                                                                                                                                                                                                                                                                                                                                                                                                                                                                                                                                                                                                                                                                                                                                                                                                                                                                                                                                                                                                                                                                                                                                                                      |
| Driver                        | Included                             | 1007 20 10                                                                                                                                                                                                                                                                                                                                                                                                                                                                                                                                                                                                                                                                                                                                                                                                                                                                                                                                                                                                                                                                                                                                                                                                                                                                                                                                                                                                                                                                                                                                                                                                                                                                                                                                                                                                                                                                                                                                                                                                                                                                                                                     |
| Control System                | On/Off                               |                                                                                                                                                                                                                                                                                                                                                                                                                                                                                                                                                                                                                                                                                                                                                                                                                                                                                                                                                                                                                                                                                                                                                                                                                                                                                                                                                                                                                                                                                                                                                                                                                                                                                                                                                                                                                                                                                                                                                                                                                                                                                                                                |
|                               |                                      |                                                                                                                                                                                                                                                                                                                                                                                                                                                                                                                                                                                                                                                                                                                                                                                                                                                                                                                                                                                                                                                                                                                                                                                                                                                                                                                                                                                                                                                                                                                                                                                                                                                                                                                                                                                                                                                                                                                                                                                                                                                                                                                                |