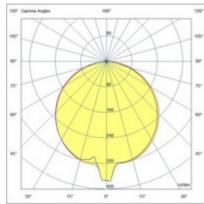

| Code                          | 6534-10-294                          |                             |
|-------------------------------|--------------------------------------|-----------------------------|
| Туре                          | Ground spikes and Bollards           |                             |
| Eancode                       | 8019282550822                        |                             |
| Customs tariff                | 94052190                             |                             |
| Color                         | Dark grey                            |                             |
| Material                      | Aluminum frame                       |                             |
| IP                            | IP54                                 |                             |
| IK                            | 05                                   |                             |
| Insulation Class              |                                      |                             |
| Operating ambient temperature | -20°C +45°C                          |                             |
| Years of warranty             | 2                                    | -                           |
| Item Dimensions               | 650mm Ø240mm - 2.1kg                 |                             |
| Packaging Dimensions          | 310x310x715mm - 3.95kg               |                             |
|                               | Light Source 1                       |                             |
| Light source                  | Built-in                             |                             |
| LED Characteristics           | SMD                                  |                             |
| Light Source Lumen            | 1309 lm                              | <u>Ø 240</u>                |
| Item Lumen                    | 799 lm                               |                             |
| Color Temperature             | Warm white 3000K                     |                             |
| Typical CRI                   | 83                                   |                             |
| Energy Efficiency Class       | [↑<br>G D                            | Ø 85                        |
|                               | Electrical specifications 1          |                             |
| Input Voltage                 | 110/127V AC - 220/240V AC<br>50/60Hz |                             |
| Total Absorbed Power          | 10W                                  | 129° Gamma Angles 100° 129° |
| Driver                        | Included                             | 1007 007 1007               |
| Control System                | On/Off                               |                             |
|                               |                                      |                             |