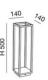

| Code                          | 6535-10-294                 |      |
|-------------------------------|-----------------------------|------|
| Туре                          | Ground spikes and Bollards  |      |
| Eancode                       | 8019282550853               |      |
| Customs tariff                | 94052190                    |      |
| Color                         | Dark grey                   |      |
| Material                      | Aluminum frame              |      |
| IP                            | IP54                        |      |
| IK                            | 05                          |      |
| Insulation Class              |                             |      |
| Operating ambient temperature | -20°C +45°C                 |      |
| Years of warranty             | 2                           |      |
| Item Dimensions               | 140x140x500mm - 1.08kg      |      |
| Packaging Dimensions          | 165x165x535mm - 1.55kg      |      |
|                               | Light Source 1              |      |
| Light source                  | Built-in                    |      |
| LED Characteristics           | SMD                         |      |
| Light Source Lumen            | 978 lm                      |      |
| Item Lumen                    | 200 lm                      |      |
| Color Temperature             | Warm white 3000K            |      |
| Minimum CRI                   | 82                          |      |
| Energy Efficiency Class       |                             |      |
|                               | Electrical specifications 1 |      |
| Input Voltage                 | 220/240V AC 50/60Hz         |      |
| Total Absorbed Power          | 7W                          | +100 |
|                               |                             |      |
| Driver                        | Included                    |      |