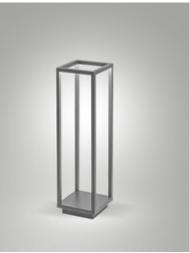

Fabas Luce S.p.a. Via Luigi Talamoni 75, 20861 BRUGHERIO MB - ITALY Tel. +39 039 890691 Fax. +39 039 2142208 info@fabasluce.it - www.fabasluce.it

**Spirit** Made of aluminum, with its minimalist design and square shape, this garden bollard is perfect for creating a cozy atmosphere in your outdoor space, both day and night. It adds a touch of elegance and practicality to your garden.