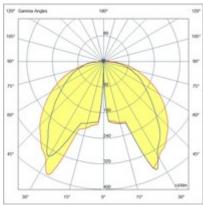

| Code                          | 6535-10-294                 |      |
|-------------------------------|-----------------------------|------|
| Туре                          | Ground spikes and Bollards  |      |
| Eancode                       | 8019282550853               |      |
| Customs tariff                | 94052190                    |      |
| Color                         | Dark grey                   |      |
| Material                      | Aluminum frame              |      |
| IP                            | IP54                        |      |
| IK                            | 05                          |      |
| Insulation Class              |                             |      |
| Operating ambient temperature | -20°C +45°C                 |      |
| Years of warranty             | 2                           |      |
| Item Dimensions               | 140x140x500mm - 1.08kg      |      |
| Packaging Dimensions          | 165x165x535mm - 1.55kg      |      |
|                               | Light Source 1              |      |
| Light source                  | Built-in                    |      |
| LED Characteristics           | SMD                         |      |
| Light Source Lumen            | 978 lm                      |      |
| Item Lumen                    | 200 lm                      |      |
| Color Temperature             | Warm white 3000K            |      |
| Minimum CRI                   | 82                          |      |
| Energy Efficiency Class       |                             |      |
|                               | Electrical specifications 1 |      |
| Input Voltage                 | 220/240V AC 50/60Hz         |      |
| Total Absorbed Power          | 7W                          | +100 |
|                               |                             |      |
| Driver                        | Included                    |      |