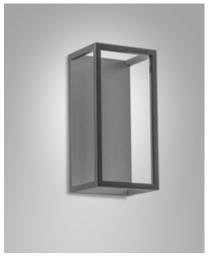

Fabas Luce S.p.a.
Via Luigi Talamoni 75,
20861 BRUGHERIO MB - ITALY
Tel. +39 039 890691
Fax. +39 039 2142208
info@fabasluce.it - www.fabasluce.it

**Spirit**Made of aluminum, with its minimalist design and square shape, this LED wall lamp is perfect for creating a cozy and inviting atmosphere in terraces and balconies, both day and night.

| Code                                                                                                                  | 6535-21-294                                                                                         |
|-----------------------------------------------------------------------------------------------------------------------|-----------------------------------------------------------------------------------------------------|
| Туре                                                                                                                  | Outdoor wall lamp                                                                                   |
| Eancode                                                                                                               | 8019282550860                                                                                       |
| Customs tariff                                                                                                        | 94051190                                                                                            |
| Color                                                                                                                 | Dark grey                                                                                           |
| Material                                                                                                              | Aluminum frame and polycarbonate                                                                    |
| IP                                                                                                                    | IP54                                                                                                |
| IK                                                                                                                    | 05                                                                                                  |
| Insulation Class                                                                                                      | CL1                                                                                                 |
| Operating ambient temperature                                                                                         | -20°C +45°C                                                                                         |
| Years of warranty                                                                                                     | 2                                                                                                   |
| Item Dimensions                                                                                                       | 126x125x250mm - 1.1kg                                                                               |
| Packaging Dimensions                                                                                                  | 155x145x275mm - 1.2kg                                                                               |
|                                                                                                                       | Light Source 1                                                                                      |
|                                                                                                                       |                                                                                                     |
| Light source                                                                                                          | Built-in                                                                                            |
| Light source<br>LED Characteristics                                                                                   | Built-in SMD                                                                                        |
|                                                                                                                       |                                                                                                     |
| LED Characteristics                                                                                                   | SMD                                                                                                 |
| LED Characteristics Light Source Lumen                                                                                | SMD<br>1022 lm                                                                                      |
| LED Characteristics Light Source Lumen Item Lumen                                                                     | SMD<br>1022 lm<br>292 lm                                                                            |
| LED Characteristics Light Source Lumen Item Lumen Color Temperature                                                   | SMD 1022 Im 292 Im Warm white 3000K                                                                 |
| LED Characteristics Light Source Lumen Item Lumen Color Temperature Typical CRI                                       | SMD 1022 Im 292 Im Warm white 3000K                                                                 |
| LED Characteristics Light Source Lumen Item Lumen Color Temperature Typical CRI                                       | SMD  1022 Im  292 Im  Warm white 3000K  83                                                          |
| LED Characteristics Light Source Lumen Item Lumen Color Temperature Typical CRI Energy Efficiency Class               | SMD  1022 Im  292 Im  Warm white 3000K  83  A D  Electrical specifications 1                        |
| LED Characteristics Light Source Lumen Item Lumen Color Temperature Typical CRI Energy Efficiency Class Input Voltage | SMD  1022 Im  292 Im  Warm white 3000K  83  A D D  Electrical specifications 1  220/240V AC 50/60Hz |