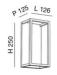

| Code                                                                                                                  | 6535-21-294                                                                                         |
|-----------------------------------------------------------------------------------------------------------------------|-----------------------------------------------------------------------------------------------------|
| Туре                                                                                                                  | Outdoor wall lamp                                                                                   |
| Eancode                                                                                                               | 8019282550860                                                                                       |
| Customs tariff                                                                                                        | 94051190                                                                                            |
| Color                                                                                                                 | Dark grey                                                                                           |
| Material                                                                                                              | Aluminum frame and polycarbonate                                                                    |
| IP                                                                                                                    | IP54                                                                                                |
| IK                                                                                                                    | 05                                                                                                  |
| Insulation Class                                                                                                      | CL1                                                                                                 |
| Operating ambient temperature                                                                                         | -20°C +45°C                                                                                         |
| Years of warranty                                                                                                     | 2                                                                                                   |
| Item Dimensions                                                                                                       | 126x125x250mm - 1.1kg                                                                               |
| Packaging Dimensions                                                                                                  | 155x145x275mm - 1.2kg                                                                               |
|                                                                                                                       | Light Source 1                                                                                      |
|                                                                                                                       |                                                                                                     |
| Light source                                                                                                          | Built-in                                                                                            |
| Light source<br>LED Characteristics                                                                                   | Built-in SMD                                                                                        |
|                                                                                                                       |                                                                                                     |
| LED Characteristics                                                                                                   | SMD                                                                                                 |
| LED Characteristics Light Source Lumen                                                                                | SMD<br>1022 lm                                                                                      |
| LED Characteristics Light Source Lumen Item Lumen                                                                     | SMD<br>1022 lm<br>292 lm                                                                            |
| LED Characteristics Light Source Lumen Item Lumen Color Temperature                                                   | SMD 1022 Im 292 Im Warm white 3000K                                                                 |
| LED Characteristics Light Source Lumen Item Lumen Color Temperature Typical CRI                                       | SMD 1022 Im 292 Im Warm white 3000K                                                                 |
| LED Characteristics Light Source Lumen Item Lumen Color Temperature Typical CRI                                       | SMD  1022 Im  292 Im  Warm white 3000K  83                                                          |
| LED Characteristics Light Source Lumen Item Lumen Color Temperature Typical CRI Energy Efficiency Class               | SMD  1022 Im  292 Im  Warm white 3000K  83  A D  Electrical specifications 1                        |
| LED Characteristics Light Source Lumen Item Lumen Color Temperature Typical CRI Energy Efficiency Class Input Voltage | SMD  1022 Im  292 Im  Warm white 3000K  83  A D D  Electrical specifications 1  220/240V AC 50/60Hz |