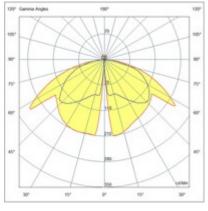

| Code                                                                                                                  | 6535-21-294                                                                                         |
|-----------------------------------------------------------------------------------------------------------------------|-----------------------------------------------------------------------------------------------------|
| Туре                                                                                                                  | Outdoor wall lamp                                                                                   |
| Eancode                                                                                                               | 8019282550860                                                                                       |
| Customs tariff                                                                                                        | 94051190                                                                                            |
| Color                                                                                                                 | Dark grey                                                                                           |
| Material                                                                                                              | Aluminum frame and polycarbonate                                                                    |
| IP                                                                                                                    | IP54                                                                                                |
| IK                                                                                                                    | 05                                                                                                  |
| Insulation Class                                                                                                      | CL1                                                                                                 |
| Operating ambient temperature                                                                                         | -20°C +45°C                                                                                         |
| Years of warranty                                                                                                     | 2                                                                                                   |
| Item Dimensions                                                                                                       | 126x125x250mm - 1.1kg                                                                               |
| Packaging Dimensions                                                                                                  | 155x145x275mm - 1.2kg                                                                               |
|                                                                                                                       | Light Source 1                                                                                      |
|                                                                                                                       |                                                                                                     |
| Light source                                                                                                          | Built-in                                                                                            |
| Light source<br>LED Characteristics                                                                                   | Built-in SMD                                                                                        |
|                                                                                                                       |                                                                                                     |
| LED Characteristics                                                                                                   | SMD                                                                                                 |
| LED Characteristics Light Source Lumen                                                                                | SMD<br>1022 lm                                                                                      |
| LED Characteristics Light Source Lumen Item Lumen                                                                     | SMD<br>1022 lm<br>292 lm                                                                            |
| LED Characteristics Light Source Lumen Item Lumen Color Temperature                                                   | SMD 1022 Im 292 Im Warm white 3000K                                                                 |
| LED Characteristics Light Source Lumen Item Lumen Color Temperature Typical CRI                                       | SMD 1022 Im 292 Im Warm white 3000K                                                                 |
| LED Characteristics Light Source Lumen Item Lumen Color Temperature Typical CRI                                       | SMD  1022 Im  292 Im  Warm white 3000K  83                                                          |
| LED Characteristics Light Source Lumen Item Lumen Color Temperature Typical CRI Energy Efficiency Class               | SMD  1022 Im  292 Im  Warm white 3000K  83  A D  Electrical specifications 1                        |
| LED Characteristics Light Source Lumen Item Lumen Color Temperature Typical CRI Energy Efficiency Class Input Voltage | SMD  1022 Im  292 Im  Warm white 3000K  83  A D D  Electrical specifications 1  220/240V AC 50/60Hz |