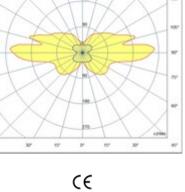

| Code                          | 6540-21-294                     |                                       |
|-------------------------------|---------------------------------|---------------------------------------|
| Туре                          | Outdoor wall lamp               |                                       |
| Eancode                       | 8019282552291                   |                                       |
| Customs tariff                | 94051190                        |                                       |
| Color                         | Dark grey                       |                                       |
| Material                      | Aluminum and methacrylate frame |                                       |
| IP                            | IP65                            |                                       |
| IK                            | 06                              |                                       |
| Insulation Class              |                                 |                                       |
| Operating ambient temperature | -5°C +45°C                      |                                       |
| Years of warranty             | 2                               |                                       |
| Item Dimensions               | 625x54x85mm - 1.3kg             |                                       |
| Packaging Dimensions          | 665x80x110mm - 1.55kg           |                                       |
|                               | Light Source 1                  | 1 1005                                |
| Light source                  | Built-in                        | L 1025                                |
| LED Characteristics           | SMD                             | H                                     |
| Light Source Lumen            | 1796 lm                         | 1.005                                 |
| Item Lumen                    | 1339 lm                         | L 625                                 |
| Color Temperature             | Warm white 3000K                | H 82                                  |
| Typical CRI                   | 91                              |                                       |
| Energy Efficiency Class       |                                 | 133° Gamma Angles 180° 163° 150° 130° |
|                               | Electrical specifications 1     |                                       |
| Input Voltage                 | 220/240V AC 50/60Hz             |                                       |
| Total Absorbed Power          | 17W                             |                                       |
| Driver                        | Included                        |                                       |
| Control System                | On/Off                          | *                                     |
|                               |                                 |                                       |