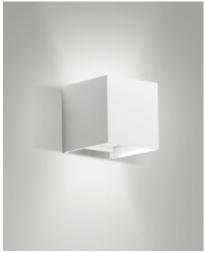

## Cuba

Outdoor LED wall lamp in aluminium. The two light sources, one on the top side and one on the bottom side, allow two beams of light to be projected onto the wall. Thanks to the adjustable fins, pleasant lighting effects can be achieved.