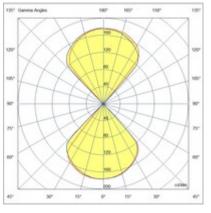

## Cuba

Outdoor LED wall lamp in aluminium. The two light sources, one on the top side and one on the bottom side, allow two beams of light to be projected onto the wall. Thanks to the adjustable fins, pleasant lighting effects can be achieved.

| Code                          | 6541-21-254                 |
|-------------------------------|-----------------------------|
| Туре                          | Outdoor wall lamp           |
| Eancode                       | 8019282552321               |
| Customs tariff                | 94051190                    |
| Color                         | White                       |
| Material                      | Aluminum frame              |
| IP                            | IP54                        |
| IK                            | 03                          |
| Insulation Class              | CL1                         |
| Operating ambient temperature | -5°C +45°C                  |
| Years of warranty             | 2                           |
| Item Dimensions               | 100x100x100mm - 0.5kg       |
| Packaging Dimensions          | 110x110x110mm - 0.6kg       |
|                               | Light Source 1              |
| Light source                  | Built-in                    |
| LED Characteristics           | COB                         |
| Light Source Lumen            | 1448 lm                     |
| Item Lumen                    | 685 lm                      |
| Color Temperature             | Warm white 3000K            |
| Typical CRI                   | 83                          |
| Energy Efficiency Class       |                             |
|                               | Electrical specifications 1 |
| Input Voltage                 | 220/240V AC 50/60Hz         |
| Total Absorbed Power          | 12W                         |
| 101017100010001               | 1277                        |
| Driver                        | Included                    |