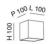

| Code                          | 6541-21-254                 |
|-------------------------------|-----------------------------|
| Туре                          | Outdoor wall lamp           |
| Eancode                       | 8019282552321               |
| Customs tariff                | 94051190                    |
| Color                         | White                       |
| Material                      | Aluminum frame              |
| IP                            | IP54                        |
| IK                            | 03                          |
| Insulation Class              | CL1                         |
| Operating ambient temperature | -5°C +45°C                  |
| Years of warranty             | 2                           |
| Item Dimensions               | 100x100x100mm - 0.5kg       |
| Packaging Dimensions          | 110x110x110mm - 0.6kg       |
|                               | Light Source 1              |
| Light source                  | Built-in                    |
| LED Characteristics           | COB                         |
| Light Source Lumen            | 1448 lm                     |
| Item Lumen                    | 685 lm                      |
| Color Temperature             | Warm white 3000K            |
| Typical CRI                   | 83                          |
| Energy Efficiency Class       |                             |
|                               | Electrical specifications 1 |
| Input Voltage                 | 220/240V AC 50/60Hz         |
| Total Absorbed Power          | 12W                         |
| 101017100010001               | 1277                        |
| Driver                        | Included                    |