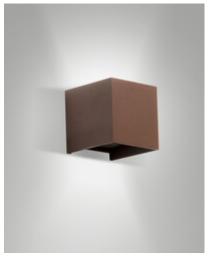

## Cuba

Outdoor LED wall lamp in aluminium. The two light sources, one on the top side and one on the bottom side, allow two beams of light to be projected onto the wall. Thanks to the adjustable fins, pleasant lighting effects can be achieved.

| Code                          | 6541-21-284                 |
|-------------------------------|-----------------------------|
| Туре                          | Outdoor wall lamp           |
| Eancode                       | 8019282552338               |
| Customs tariff                | 94051190                    |
| Color                         | Corten                      |
| Material                      | Aluminum frame              |
| IP                            | IP54                        |
| IK                            | 03                          |
| Insulation Class              | CL1                         |
| Operating ambient temperature | -5°C +45°C                  |
| Years of warranty             | 2                           |
| Item Dimensions               | 100x100x100mm - 0.5kg       |
| Packaging Dimensions          | 110x110x110mm - 0.6kg       |
|                               | Light Source 1              |
| Light source                  | Built-in                    |
| LED Characteristics           | СОВ                         |
| Light Source Lumen            | 1448 lm                     |
| Item Lumen                    | 685 lm                      |
| Color Temperature             | Warm white 3000K            |
| Typical CRI                   | 83                          |
| Energy Efficiency Class       |                             |
|                               | Electrical specifications 1 |
| Input Voltage                 | 220/240V AC 50/60Hz         |
| Total Absorbed Power          | 12W                         |
| Driver                        | Included                    |
| Control System                | On/Off                      |