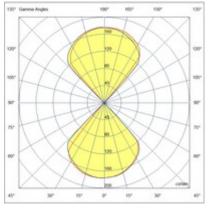

## Cuba

Outdoor LED wall lamp in aluminium. The two light sources, one on the top side and one on the bottom side, allow two beams of light to be projected onto the wall. Thanks to the adjustable fins, pleasant lighting effects can be achieved.