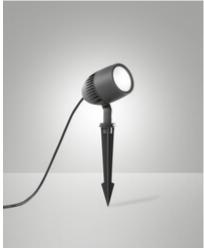

## Boris

Outdoor LED spotlight with spike designed to illuminate gardens and outdoor spaces. Aluminium structure. The placement in gardens or pots on terraces is very simple. Built-in power supply 220-240V AC. Cable lenght mm 350.

| Code                          | 6550-71-294                          |                   |
|-------------------------------|--------------------------------------|-------------------|
| Туре                          | Ground spikes and Bollards           |                   |
| Eancode                       | 8019282550808                        |                   |
| Customs tariff                | 94052190                             |                   |
| Color                         | Dark grey                            |                   |
| Material                      | Aluminum frame                       |                   |
| IP                            | IP65                                 |                   |
| к                             | 08                                   |                   |
| Insulation Class              |                                      |                   |
| Operating ambient temperature | -20°C +45°C                          |                   |
| Years of warranty             | 2                                    |                   |
| Item Dimensions               | 139x354mm Ø90mm - 0.7kg              |                   |
| Packaging Dimensions          | 155x95x200mm - 0.8kg                 |                   |
|                               | Light Source 1                       |                   |
| Light source                  | LED Built-in                         |                   |
| LED Characteristics           | СОВ                                  |                   |
| Light Source Lumen            | 700 lm                               |                   |
| Item Lumen                    | 640 lm                               |                   |
| Color Temperature             | Warm white 3000K                     |                   |
| Minimum CRI                   | >80                                  |                   |
| Energy Efficiency Class       | Ĝ F                                  |                   |
|                               | Electrical specifications 1          |                   |
| Input Voltage                 | 110/127V AC - 220/240V AC<br>50/60Hz |                   |
| Total Absorbed Power          | 8W                                   | 120° Garma Angles |
| Driver                        | Included                             | 1057              |
| Control System                | On/Off                               |                   |