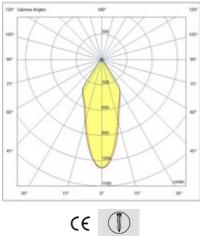

| Code                          | 6550-71-294                          |                   |
|-------------------------------|--------------------------------------|-------------------|
| Туре                          | Ground spikes and Bollards           |                   |
| Eancode                       | 8019282550808                        |                   |
| Customs tariff                | 94052190                             |                   |
| Color                         | Dark grey                            |                   |
| Material                      | Aluminum frame                       |                   |
| IP                            | IP65                                 |                   |
| к                             | 08                                   |                   |
| Insulation Class              |                                      |                   |
| Operating ambient temperature | -20°C +45°C                          |                   |
| Years of warranty             | 2                                    |                   |
| Item Dimensions               | 139x354mm Ø90mm - 0.7kg              |                   |
| Packaging Dimensions          | 155x95x200mm - 0.8kg                 |                   |
|                               | Light Source 1                       |                   |
| Light source                  | LED Built-in                         |                   |
| LED Characteristics           | СОВ                                  |                   |
| Light Source Lumen            | 700 lm                               |                   |
| Item Lumen                    | 640 lm                               |                   |
| Color Temperature             | Warm white 3000K                     |                   |
| Minimum CRI                   | >80                                  |                   |
| Energy Efficiency Class       | Ĝ F                                  |                   |
|                               | Electrical specifications 1          |                   |
| Input Voltage                 | 110/127V AC - 220/240V AC<br>50/60Hz |                   |
| Total Absorbed Power          | 8W                                   | 120° Garma Angles |
| Driver                        | Included                             | 1057              |
| Control System                | On/Off                               |                   |