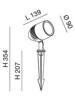

| Code                          | 6550-71-294                          |                   |
|-------------------------------|--------------------------------------|-------------------|
| Туре                          | Ground spikes and Bollards           |                   |
| Eancode                       | 8019282550808                        |                   |
| Customs tariff                | 94052190                             |                   |
| Color                         | Dark grey                            |                   |
| Material                      | Aluminum frame                       |                   |
| IP                            | IP65                                 |                   |
| к                             | 08                                   |                   |
| Insulation Class              |                                      |                   |
| Operating ambient temperature | -20°C +45°C                          |                   |
| Years of warranty             | 2                                    |                   |
| Item Dimensions               | 139x354mm Ø90mm - 0.7kg              |                   |
| Packaging Dimensions          | 155x95x200mm - 0.8kg                 |                   |
|                               | Light Source 1                       |                   |
| Light source                  | LED Built-in                         |                   |
| LED Characteristics           | СОВ                                  |                   |
| Light Source Lumen            | 700 lm                               |                   |
| Item Lumen                    | 640 lm                               |                   |
| Color Temperature             | Warm white 3000K                     |                   |
| Minimum CRI                   | >80                                  |                   |
| Energy Efficiency Class       | Ĝ F                                  |                   |
|                               | Electrical specifications 1          |                   |
| Input Voltage                 | 110/127V AC - 220/240V AC<br>50/60Hz |                   |
| Total Absorbed Power          | 8W                                   | 120° Garma Angles |
| Driver                        | Included                             | 1057              |
| Control System                | On/Off                               |                   |