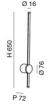

| Code                                                                                                                  | 6555-21-294                                                                                                     |
|-----------------------------------------------------------------------------------------------------------------------|-----------------------------------------------------------------------------------------------------------------|
| Туре                                                                                                                  | Outdoor wall lamp                                                                                               |
| Eancode                                                                                                               | 8019282552451                                                                                                   |
| Customs tariff                                                                                                        | 94051190                                                                                                        |
| Color                                                                                                                 | Dark grey                                                                                                       |
| Material                                                                                                              | Aluminum frame and polycarbonate                                                                                |
| IP                                                                                                                    | IP54                                                                                                            |
| IK                                                                                                                    | 06                                                                                                              |
| Insulation Class                                                                                                      | CL1                                                                                                             |
| Operating ambient temperature                                                                                         | -5°C +45°C                                                                                                      |
| Years of warranty                                                                                                     | 2                                                                                                               |
| Item Dimensions                                                                                                       | 72x650mm Ø16mm - 0.6kg                                                                                          |
| Packaging Dimensions                                                                                                  | 120x110x700mm - 0.85kg                                                                                          |
|                                                                                                                       |                                                                                                                 |
|                                                                                                                       | Light Source 1                                                                                                  |
| Light source                                                                                                          | LED Built-in                                                                                                    |
| Light source LED Characteristics                                                                                      |                                                                                                                 |
|                                                                                                                       | LED Built-in                                                                                                    |
| LED Characteristics                                                                                                   | LED Built-in SMD                                                                                                |
| LED Characteristics Light Source Lumen                                                                                | LED Built-in SMD 1650 lm                                                                                        |
| LED Characteristics Light Source Lumen Item Lumen                                                                     | LED Built-in SMD 1650 Im 890 Im                                                                                 |
| LED Characteristics Light Source Lumen Item Lumen Color Temperature                                                   | LED Built-in SMD 1650 lm 890 lm Warm white 3000K                                                                |
| LED Characteristics Light Source Lumen Item Lumen Color Temperature Typical CRI                                       | LED Built-in SMD 1650 Im 890 Im Warm white 3000K                                                                |
| LED Characteristics Light Source Lumen Item Lumen Color Temperature Typical CRI                                       | LED Built-in SMD 1650 lm 890 lm Warm white 3000K 93                                                             |
| LED Characteristics Light Source Lumen Item Lumen Color Temperature Typical CRI Energy Efficiency Class               | LED Built-in SMD 1650 Im 890 Im Warm white 3000K 93  A D Electrical specifications 1                            |
| LED Characteristics Light Source Lumen Item Lumen Color Temperature Typical CRI Energy Efficiency Class Input Voltage | LED Built-in  SMD  1650 Im  890 Im  Warm white 3000K  93  A D  Electrical specifications 1  220/240V AC 50/60Hz |