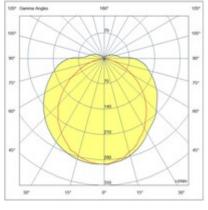

| Code                                                                                                                  | 6555-21-294                                                                                                     |
|-----------------------------------------------------------------------------------------------------------------------|-----------------------------------------------------------------------------------------------------------------|
| Туре                                                                                                                  | Outdoor wall lamp                                                                                               |
| Eancode                                                                                                               | 8019282552451                                                                                                   |
| Customs tariff                                                                                                        | 94051190                                                                                                        |
| Color                                                                                                                 | Dark grey                                                                                                       |
| Material                                                                                                              | Aluminum frame and polycarbonate                                                                                |
| IP                                                                                                                    | IP54                                                                                                            |
| IK                                                                                                                    | 06                                                                                                              |
| Insulation Class                                                                                                      | CL1                                                                                                             |
| Operating ambient temperature                                                                                         | -5°C +45°C                                                                                                      |
| Years of warranty                                                                                                     | 2                                                                                                               |
| Item Dimensions                                                                                                       | 72x650mm Ø16mm - 0.6kg                                                                                          |
| Packaging Dimensions                                                                                                  | 120x110x700mm - 0.85kg                                                                                          |
|                                                                                                                       |                                                                                                                 |
|                                                                                                                       | Light Source 1                                                                                                  |
| Light source                                                                                                          | LED Built-in                                                                                                    |
| Light source LED Characteristics                                                                                      |                                                                                                                 |
|                                                                                                                       | LED Built-in                                                                                                    |
| LED Characteristics                                                                                                   | LED Built-in SMD                                                                                                |
| LED Characteristics Light Source Lumen                                                                                | LED Built-in SMD 1650 lm                                                                                        |
| LED Characteristics Light Source Lumen Item Lumen                                                                     | LED Built-in SMD 1650 Im 890 Im                                                                                 |
| LED Characteristics Light Source Lumen Item Lumen Color Temperature                                                   | LED Built-in SMD 1650 lm 890 lm Warm white 3000K                                                                |
| LED Characteristics Light Source Lumen Item Lumen Color Temperature Typical CRI                                       | LED Built-in SMD 1650 Im 890 Im Warm white 3000K                                                                |
| LED Characteristics Light Source Lumen Item Lumen Color Temperature Typical CRI                                       | LED Built-in SMD 1650 lm 890 lm Warm white 3000K 93                                                             |
| LED Characteristics Light Source Lumen Item Lumen Color Temperature Typical CRI Energy Efficiency Class               | LED Built-in SMD 1650 Im 890 Im Warm white 3000K 93  A D Electrical specifications 1                            |
| LED Characteristics Light Source Lumen Item Lumen Color Temperature Typical CRI Energy Efficiency Class Input Voltage | LED Built-in  SMD  1650 Im  890 Im  Warm white 3000K  93  A D  Electrical specifications 1  220/240V AC 50/60Hz |