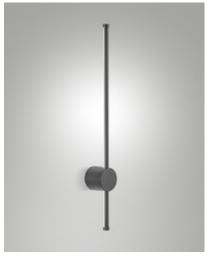

Fabas Luce S.p.a. Via Luigi Talamoni 75, 20861 BRUGHERIO MB - ITALY Tel. +39 039 890691 Fax. +39 039 2142208 info@fabasluce.it - www.fabasluce.it

Clip

LED wall lamp. Made in aluminum and polycarbonate. Thanks to its slender shape and integrated opal diffuser, this lamp offers uniform, glare-free reflected light, perfect for creating a cosy atmosphere. Ideal for lighting porches, terraces, balconies or other outdoor areas.